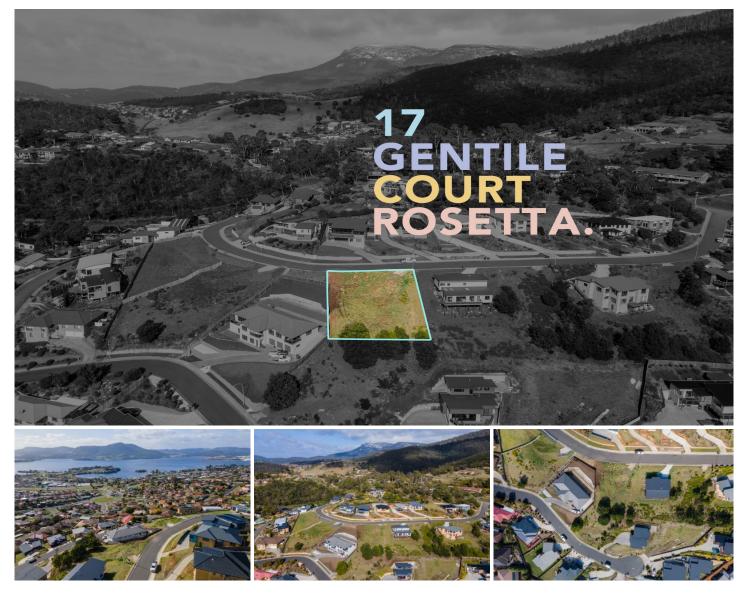

## **17 Gentile Court Rosetta TAS**

This vacant block of land is as rare as a diamond in the sand. Situated in the heart of Rosetta, this is a great opportunity to add up an asset in your investment portfolio!

Aside from the fabulous everyday views of the Derwent River, people choose to live in Rosetta because it is a great inexpensive alternative for those who prefer to stay close to the city. It just takes a 15-minute drive to get into the town and also just minutes away from major supermarkets and shops.

This is definitely something not to be missed out on! Own this 775 square metres of land and convert it into a development opportunity or with whatever you want it to be. Here are some of the perks that you could get in purchasing this block of land: **Price** : \$ 227,000