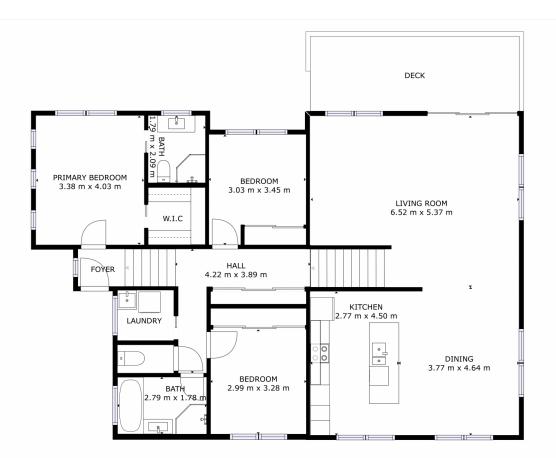

Its thoughtfully designed open plan residence features three double bedrooms with built-in wardrobes, a timeless main bathroom, and a smart ensuite bathroom off the main

## 3 😕 2 👺 2 🗬

Price : \$ 735,000 Building Size : 138 sqm Land Size : 0.06 ha

View : https://www.4one4.com.au/property/17-l owrie-place-glenorchy-tas/6632286

Laurie Gray 0362 737 414

GROSS INTERNAL AREA TOTAL: 139 m2

IZES AND DIMENSIONS ARE APPROXIMATE, ACTUAL MAY VARY.