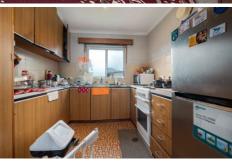

Situated on the first floor at the end of the complex and offers full sun and natural light large lounge/dining and balcony. Galley style kitchen, combined bathroom, laundry and toilet.

The unit is located close to the Claremont to Hobart cycle and walking track given you a short level walk to Claremont Plaza and all services.