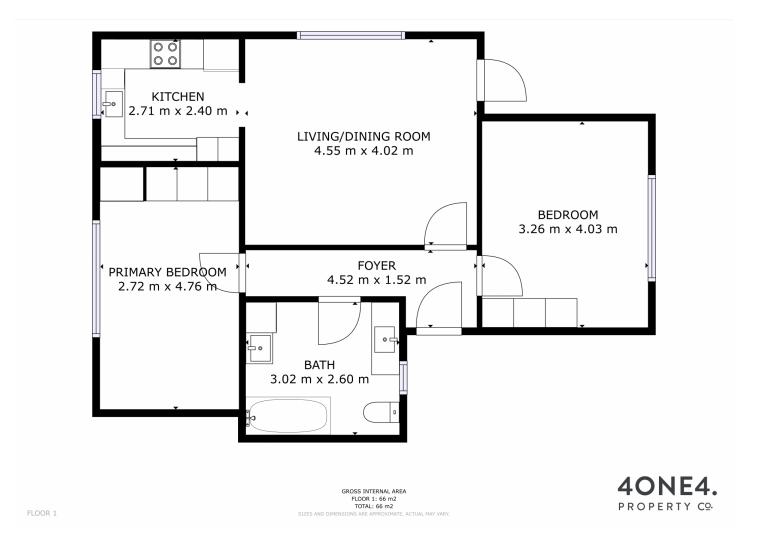

Situated on the first floor at the end of the complex and offers full sun and natural light large lounge/dining and balcony. Galley style kitchen, combined bathroom, laundry and toilet.

The unit is located close to the Claremont to Hobart cycle and walking track given you a short level walk to Claremont Plaza and all services.

## 2 🛤 1 🚰 1 🚘

| Price                |
|----------------------|
| <b>Building Size</b> |
| Land Size            |
| View                 |

- : \$ 335,000
- e:70 sqm : 70 sqm

: https://www.4one4.com.au/property/204myella-drive-berriedale-tas/6700998