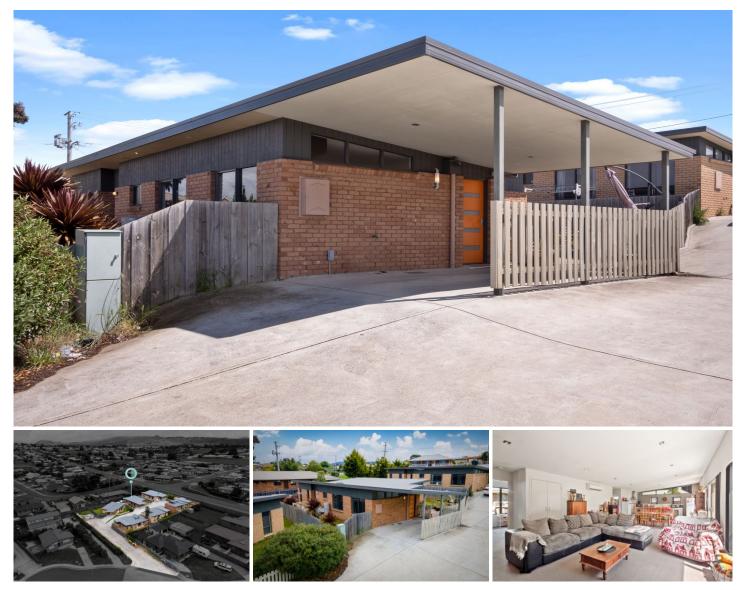

## 4/8 Phemie Court BRIGHTON TAS

Situated in a quiet and peaceful unit complex in Brighton, this beautifully presented home will definitely take you into a whole new world of nothing but charm and comfort.

From its picture-perfect exterior, upon entry, you'll find a single carport that leads you to the entrance door. White finished walls and ceilings flow through the whole interior of the home giving it a fresh and contemporary vibe.

From here you step straight through into the spacious & sunny open plan lounge and dining. This area is climate controlled by a heat pump installed.

Just a few steps from here is the modernised kitchen with some neutral accents in place. It offers heaps of stainless steel appliances, storage areas, cabinetries, along with ample bench space.

This property offers 3 comfy bedrooms that all have built-in

3 🛤 1 🚰 1 🚘

| Price         | : |
|---------------|---|
| Building Size | : |
| Land Size     | : |
| View          | 5 |

- \$ 500,000 120 sqm
- 291 sqm