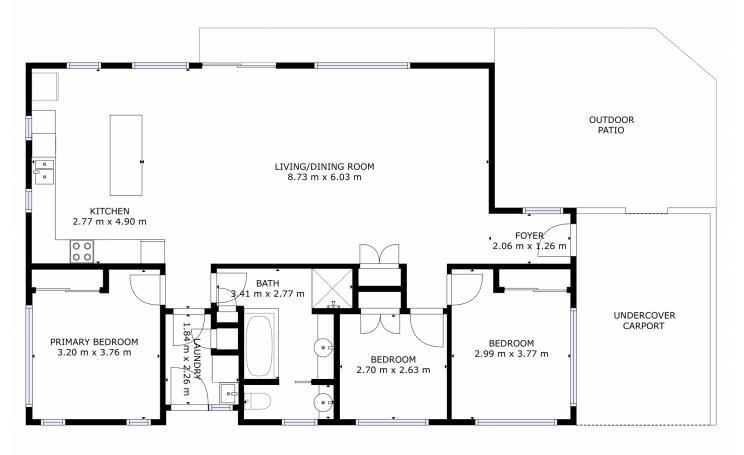

This property offers 3 comfy bedrooms that all have built-in

3 🛤 1 🚰 1 🚘

| Price         | : |
|---------------|---|
| Building Size | : |
| Land Size     | : |
| View          | 5 |

- \$ 500,000 120 sqm
- 291 sqm

Paul Berry 0362 737 414

Patrick Berry 0362 737 414

FLOOR 1 GROSS INTERNAL AREA FLOOR 1: 111 m2 TOTAL: 111 m2 SIZES AND DIMENSIONS ARE MANY VARY. PROPERTY CO.