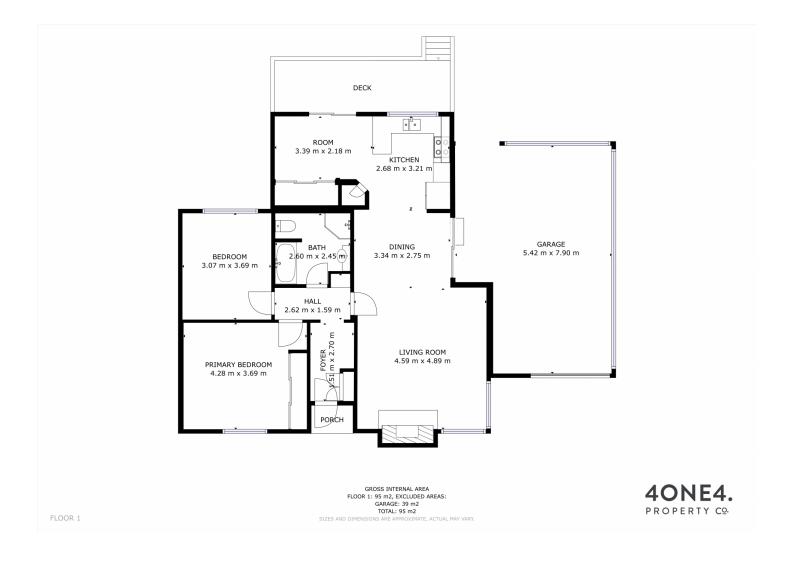

## 2 🎮 1 🚔 1 🚘

| Price               |
|---------------------|
| <b>Building Siz</b> |
| Land Size           |
| View                |

- :\$495,000
- e: 134 sqm
  - : 0.05 ha
- iew
- : https://www.4one4.com.au/property/5-m oondah-drive-berriedale-tas/6762267