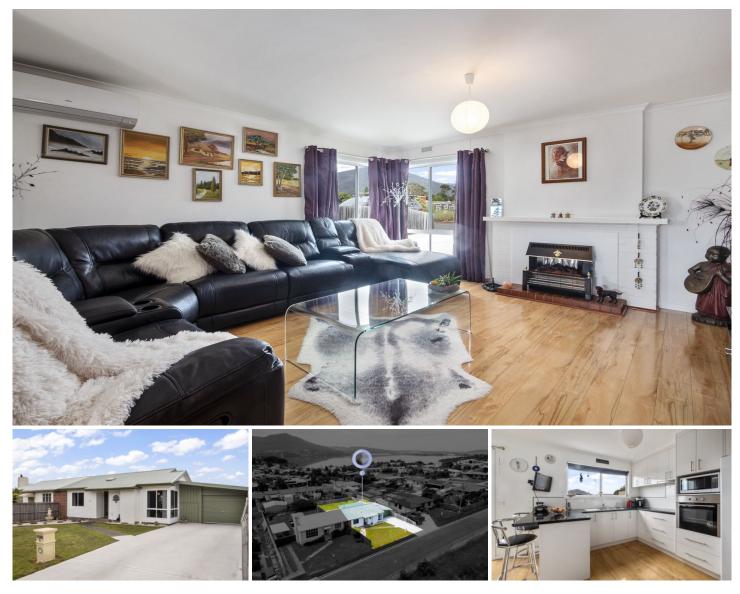

## 5 Moondah Drive Berriedale TAS

As the famous line goes, "follow your dreams?. So, there's no other direction to take than going to 5 Moondah Drive in the heart of Berriedale--because this property is the ultimate home of your dream!

This stunning home will certainly take your breath away upon inspection. To preserve its warmth and beauty, it has been recently renovated for the new owners to enjoy. Pampered with natural light, the exterior paints a thousand positive impressions. From a generous open space, the neutral-based colours greatly complement the astounding views. A new roof and external cladding of imitation weatherboard were also installed to complete this masterpiece.

As you start to explore the house, a hallway that you can freely customise will welcome you from the entrance door