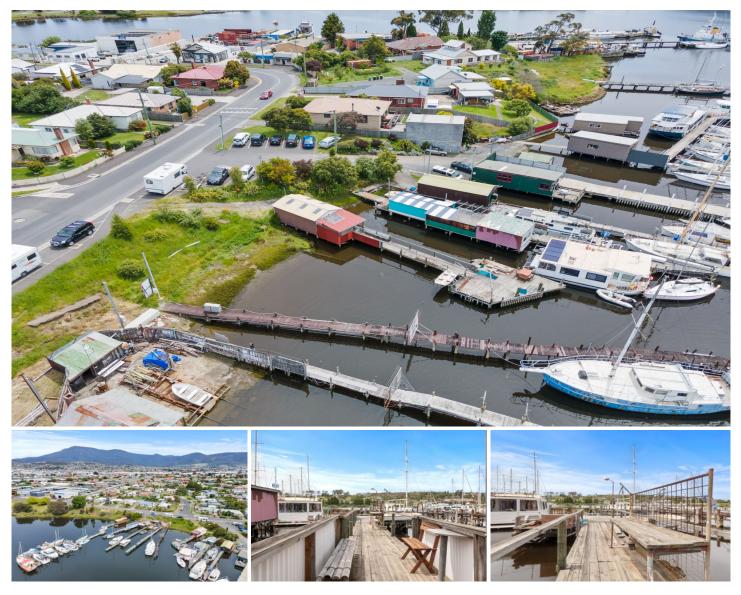

## 33 Gepp Parade Derwent Park TAS

Are you in the position to have the change of a lifetime? Ever dreamt of owning your own private jetty and boatshed- with which you can moor a boat, yacht or houseboat and live the life of leisure as you stare up at the stars each night taking it all in.

The jetty and boatshed is approximately 112 square metres, and the shed comprises a toilet, a storage area. Along with a kitchenette and also a separate sheltered sitting area where you can relax and unwind...and that's not all, it has its own private driveway.

We are selling the licence lease (identification number 5402914 Crown land situated at 33 Gepp parade Derwent Park) the lease has 20 years to run.

You may want to live on the water or you may wish just to