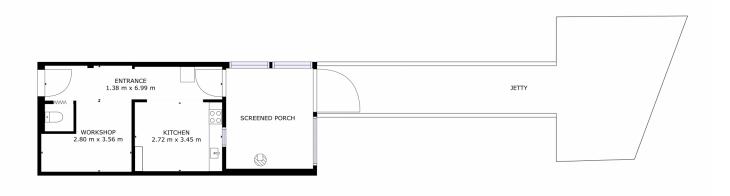

The jetty and boatshed is approximately 112 square metres, and the shed comprises a toilet, a storage area. Along with a kitchenette and also a separate sheltered sitting area where you can relax and unwind...and that's not all, it has its own private driveway.