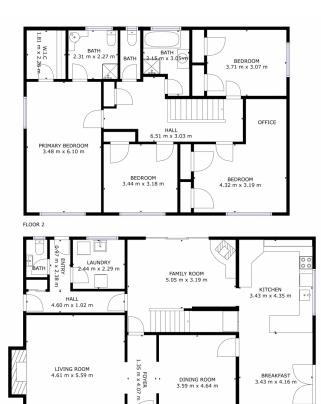

View: https://www.4one4.com.au/property/56-b imburra-road-glenorchy-tas/6843756

Paul Berry 0362 737 414

GROSS INTERNAL AREA FLOOR 1: 117 m2, FLOOR 2: 103 m2 TOTAL: 221 m2

DINING ROOM 3.59 m x 4.64 m

BREAKFAST 3.43 m x 4.16 m

FLOOR 1

FLOOR 1