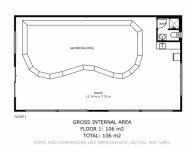

## 56 Bimburra Road Glenorchy TAS

A rare opportunity to purchase 1.35HA of land plus a 4-bedroom home within 5 minutes of the CBD of Glenorchy and 15 minutes of the CBD of Hobart.

The current owner built the home in 1984, and over the past 38 years, they have enjoyed the peace and quiet of the countryside while only minutes away from all conveniences. They have had countless hours of fun and loads of memories raising their family and teaching all the grandkids to swim in the undercover pool with an entertaining area.

Summer BBQ's were a yearly event along with Christmas celebrations with family and friends. Over the years, they have had chickens, bird aviaries, grown veggies, and so much more.

4 😕 3 🔓 8 🗬

Price : \$1,025,000 Building Size : 344 sqm Land Size : 1.35 ha