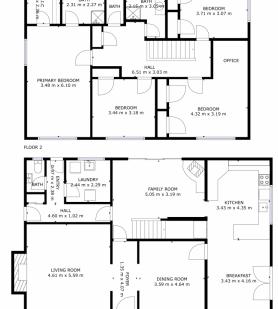

View: https://www.4one4.com.au/property/56-b imburra-road-glenorchy-tas/6843756

Paul Berry 0362 737 414

GROSS INTERNAL AREA FLOOR 1: 117 m2, FLOOR 2: 103 m2 TOTAL: 221 m2

DINING ROOM 3.59 m x 4.64 m

BREAKFAST 3.43 m x 4.16 m

FLOOR 1

FLOOR 1