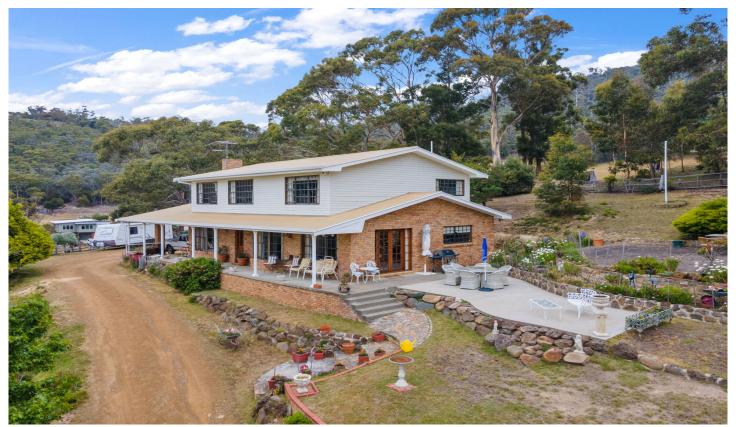

## 56 Bimburra Road Glenorchy TAS

A rare opportunity to purchase 1.35HA of land plus a 4-bedroom home within 5 minutes of the CBD of Glenorchy and 15 minutes of the CBD of Hobart.

The current owner built the home in 1984, and over the past 38 years, they have enjoyed the peace and quiet of the countryside while only minutes away from all conveniences. They have had countless hours of fun and loads of memories raising their family and teaching all the grandkids to swim in the undercover pool with an entertaining area.

Summer BBQ's were a yearly event along with Christmas celebrations with family and friends. Over the years, they have had chickens, bird aviaries, grown veggies, and so much more.

4 😕 3 🔓 8 🗬

Price : \$1,025,000 Building Size : 344 sqm Land Size : 1.35 ha

View: https://www.4one4.com.au/property/56-b imburra-road-glenorchy-tas/6843756

Paul Berry 0362 737 414

GROSS INTERNAL AREA FLOOR 1: 117 m2, FLOOR 2: 103 m2 TOTAL: 221 m2

DINING ROOM 3.59 m x 4.64 m

BREAKFAST 3.43 m x 4.16 m