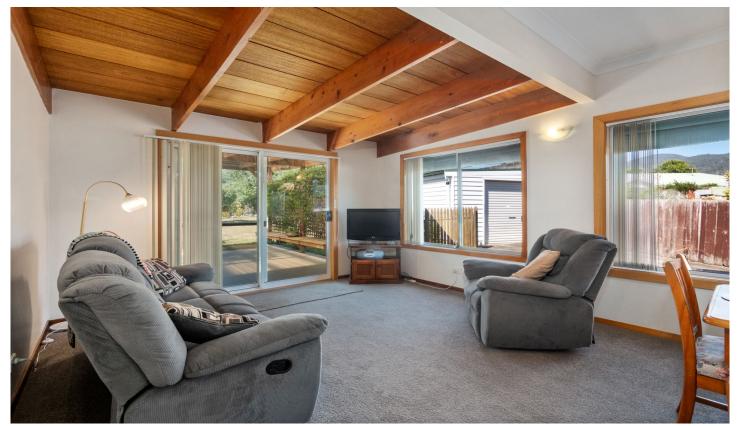

This well-preserved 1950s built home is a masterpiece itself from the outside and it offers even more impressive features inside! Cosy yet well lit, this gem will warmly welcome you with a huge open plan living that flows through the dining and kitchen. This zone feels more spacious and contemporary than it already is with the white wall finishes complemented with wood accents.

One of the highlights of this lovely home is the utilitarian yet minimalist kitchen. It's well-equipped with built-in storage areas and cabinetry. There's also an available pantry area for you to stock some goodies-all smiles because this area