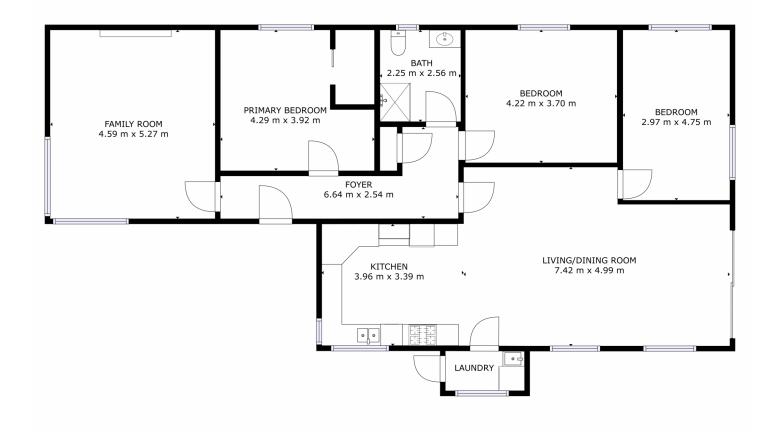

## 3 📭 1 🖺 1 🖨

Price : \$ 752,500 Building Size : 148 sqm Land Size : 947

View : https://www.4one4.com.au/property/13-e

If-avenue-glenorchy-tas/6853433

Laurie Gray 0362 737 414

GROSS INTERNAL AREA FLOOR 1: 143 m2 TOTAL: 143 m2

40NE4.

FLOOR 1