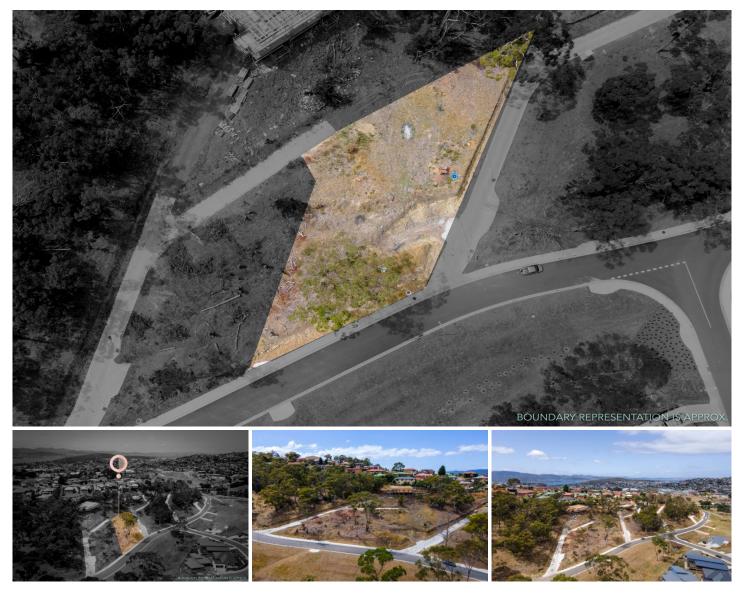

## 30 Kiewa Rise Lenah Valley TAS

If you are in the market for a vacant block of land, look no further than this block which is 1162 square metres in size, it is located in the new subdivision off Creek Road in Lenah Valley.

Build your dream home here, it is so convenient and it is only 5 minutes to the Moonah shopping strip that comprises restaurants, coffee shops, hotels and retail outlets, if this is not enough then hop in your car and 15 minutes later you are in the heart of the Hobart CBD.

This property has beautiful mountain views and is close to schools and sporting facilities, so give me a ring and arrange for an inspection today