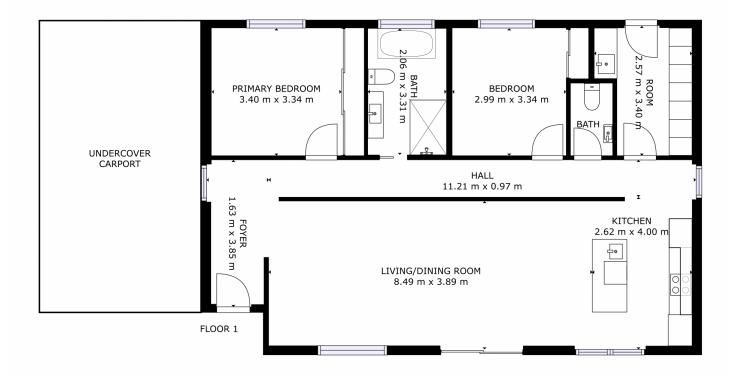

### 2 😕 1 🖺 1 🗬

Price : \$ 575,000 Building Size : 138 sqm Land Size : 0.07 ha

View: https://www.4one4.com.au/property/111-haskell-road-brighton-tas/6936750

Laurie Gray 0362 737 414

GROSS INTERNAL AREA FLOOR 1: 104 m2 TOTAL: 104 m2 SIZES AND DIMENSIONS ARE APPROXIMATE, ACTUAL MAY VARY