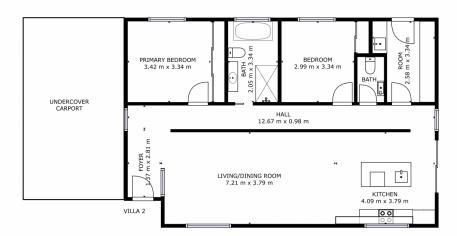

GROSS INTERNAL AREA
VILLA 1: 104 m2
VILLA 2: 104 m2
AND DIMENSIONS ARE APPROXIMATE, ACTUAL MAY VARN