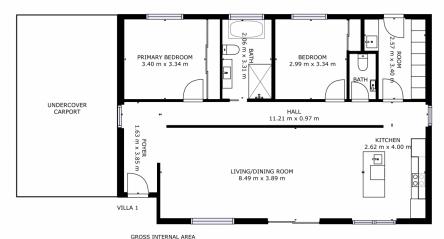

GROSS INTERNAL AREA
VILLA 1: 104 m2
VILLA 2: 104 m2
AND DIMENSIONS ARE APPROXIMATE, ACTUAL MAY VARN