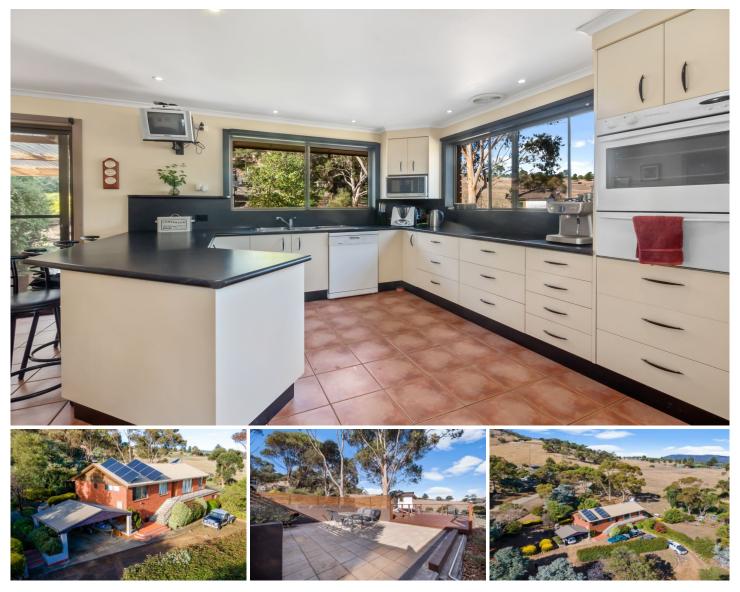

## **12 Redside Drive Brighton TAS**

2nd Chance!!! We have had a previous contract fall over and this wonderful opportunity is back on the market for you to strike now - Don't miss out!!!

This stunning lifestyle property is on just over 5 acres and an exceptional opportunity to become part of the fast-growing family community that is Brighton. It is perfect for growing family's (including the furry kind) or just lovers of space and privacy.

The substantial brick home is both impressive and solid. The top floor is the primary living space with everything easily located on one level. One side of the home boasts great valley views (in the distance you can see Mount Dromedary and further Mt Field) and the other side has views of the impressive low maintenance native garden and large windows to let the sun in year-round. All four 5 🛤 3 🏪 13 🚘