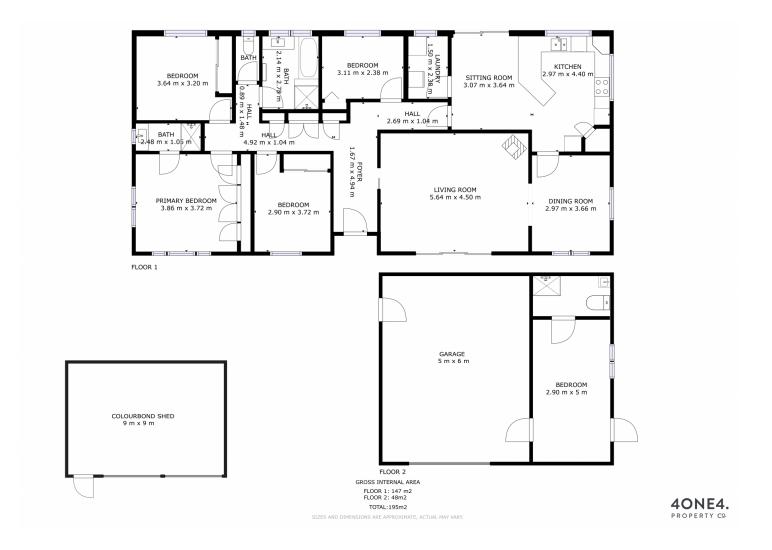

The substantial brick home is both impressive and solid. The top floor is the primary living space with everything easily located on one level. One side of the home boasts great valley views (in the distance you can see Mount Dromedary and further Mt Field) and the other side has views of the impressive low maintenance native garden and large windows to let the sun in year-round. All four 5 🛤 3 🏪 13 🚘

| Price               |
|---------------------|
| <b>Building Siz</b> |
| Land Size           |
| Viow                |

- : \$ 900,000 ze : 160 sqm
  - : 2.1 ha
- : https://www.4one4.com.au/property/12-r edside-drive-brighton-tas/6954338