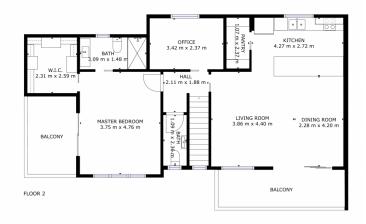

At the ground level, you'll find two average size bedrooms with built-in robes. Both of them grant access to the covered patio overlooking the well-maintained garden.

In the same level, there's a modern bathroom that features shower-over-bath along with all other necessities inside. For added convenience, there's a separate laundry area located just a few steps from here.

Laurie Gray 0362 737 414

GROSS INTERNAL AREA FLOOR 1: 49 m2, FLOOR 2: 89 m2 EXCLUDED AREAS: , GARAGE: 36 m2 PATIO: 9 m2, PORCH: 21 m2 BALCONY: 18 m2 TOTAL: 138 m2 SIZES AND DIMENSIONS ARE APPROXIMATE, ACTUAL MAY VARY.