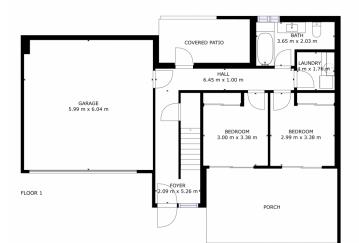

At the ground level, you'll find two average size bedrooms with built-in robes. Both of them grant access to the covered patio overlooking the well-maintained garden.

In the same level, there's a modern bathroom that features shower-over-bath along with all other necessities inside. For added convenience, there's a separate laundry area located just a few steps from here.

There's also a secure garage for your vehicles which you can also use as a storage for your tools and equipment.

Laurie Gray 0362 737 414

GROSS INTERNAL AREA FLOOR 1: 49 m2, FLOOR 2: 89 m2 EXCLUDED AREAS: , GARAGE: 36 m2 PATIO: 9 m2, PORCH: 21 m2 BALCONY: 18 m2 TOTAL: 138 m2 SIZES AND DIMENSIONS ARE APPROXIMATE, ACTUAL MAY VARY.