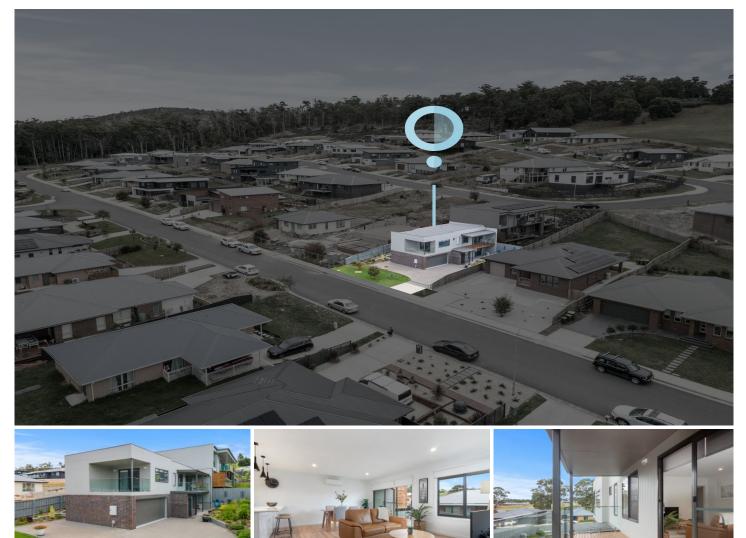

## 2/59 Apolline Drive Kingston TAS

This lovely 2-storey 3-4 Bedroom + 2 Bath Villa is well-thought-out and conceptualised- it is truly an instant statement of style. Whether you are a growing family, investor or the budding professional couple, You'll be in awe as you walk into this property and realise just how much potential it truly has.