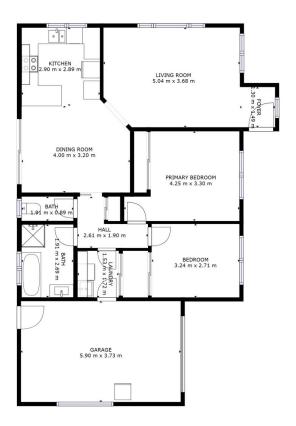

John McGregor 0419 892 104

FLOOR 1

GROSS INTERNAL AREA FLOOR 1: 82 m2, EXCLUDED AREAS: GARAGE: 22 m2 TOTAL: 82 m2

SIZES AND DIMENSIONS ARE APPROXIMATE, ACTUAL MAY VARY.

40NE4.