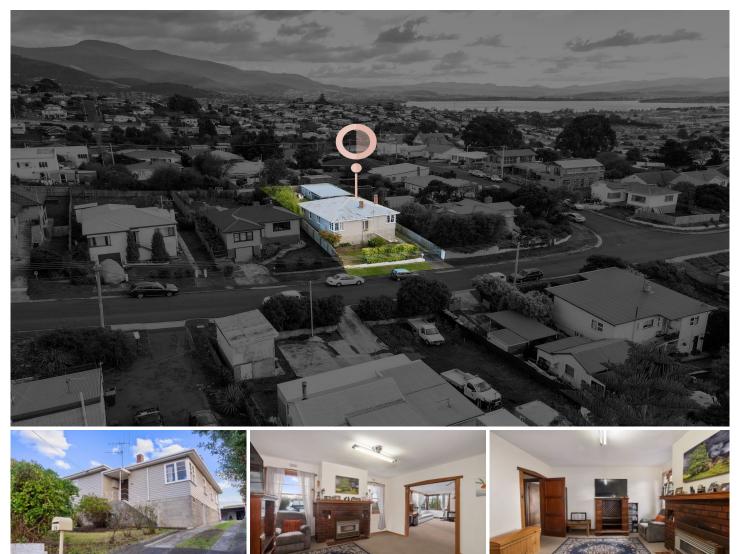

## **26 First Avenue WEST MOONAH TAS**

Ideally located within walking distance of the convenient shopping precinct of Moonah and positioned to take full advantage of the amenities of surrounding suburbs, this classic family home offers comfort and flexibility in a location growing in popularity.

Currently tenanted so gain the initial benefit of a rental return before you move on in or for the investor an excellent tenant that takes care of the home like its their own so all you have to do is basically nothing!! I mean how good is that??

All in all this opportunity to buy in one of Hobart's most sort suburbs but not only that one of its own premium sections.

With a few welcome extras, such as a second loo and extra vehicle access to fit at least three standard cars, this townhouse may tick those extra boxes of your real estate

## 3 🍋 1 📛 2 🚘

Price Building Size : 130 sqm Land Size View

- : \$ 649,025
- : 622 sqm
- : https://www.4one4.com.au/property/26-fi rst-avenue-west-moonah-tas/7014610

Aaron Murray 0418969859

Patrick Berry 0362 737 414