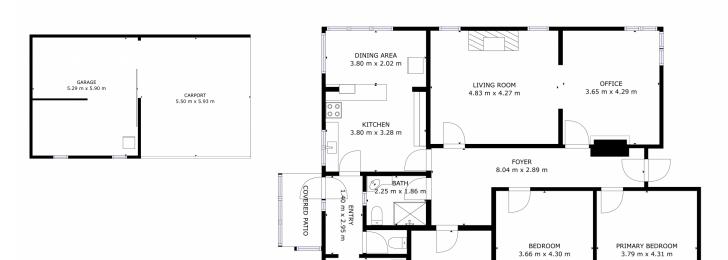

LAUNDRY 3.03 m x 1.84

L.

40NE4. PROPERTY CO.

GROSS INTERNAL AREA FLOOR 1: 136 m2, EXCLUDED AREAS: GARAGE: 31 m2, PATIO: 4 m2 TOTAL: 136 m2 TUAL MAY VARY.

BEDROOM 3.02 m x 2.81 m

—i—

FLOOR 1