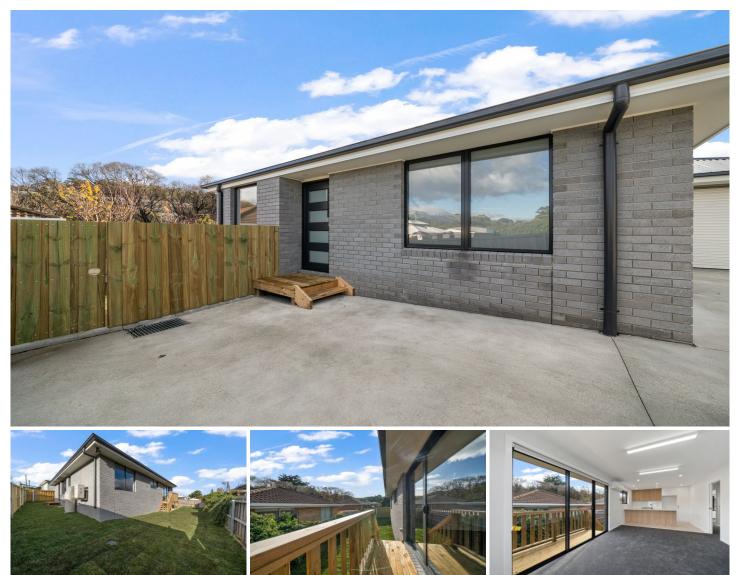

## 40NE4. PROPERTY CO

2/22 Schouten St Warrane TAS

Brand new three bedroom home located in the heart of Warrane within walking distance to Eastlands shopping centre, cafes, village cinema, 5 minutes to Hobart and a short walk to the Rosny bus mall.

Step inside this beautifully presented three bedroom home and enter into the large open plan living, dining and kitchen area, the living room features large sliding glass doors that lead out onto a small deck into the back yard there is also a reverse cycle heat pump to ensure you are climatised all year round. The well appointed kitchen has plenty of storage and bench space there is also a dishwasher and gas cooking.