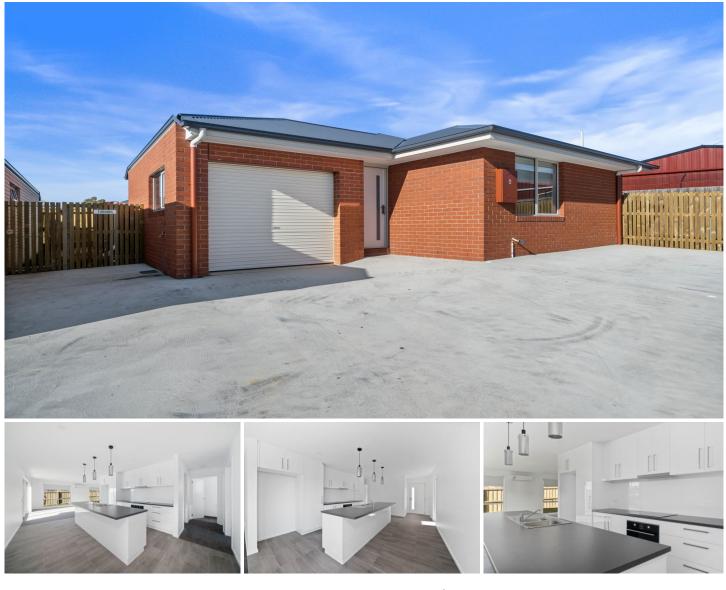

## 4/48 Racecourse Rd Brighton TAS

This stunning two bedroom home has just been built and is located in the heart of Brighton close to shops, services and transport.

Step inside this new property, upon entry is a spacious kitchen which has a great layout with plenty of space and has more than enough cupboard and bench space and also a island bench that features a dishwasher.

Past the kitchen is an open plan living and dining area you will find the property has great light and soaks up the sun all day from the large windows. There is a reverse cycle heat pump in the open plan zone which is great for keeping you warm in the winter and cool in the summer. There is also a glass sliding door which gives you access to the backyard from the open plan area.