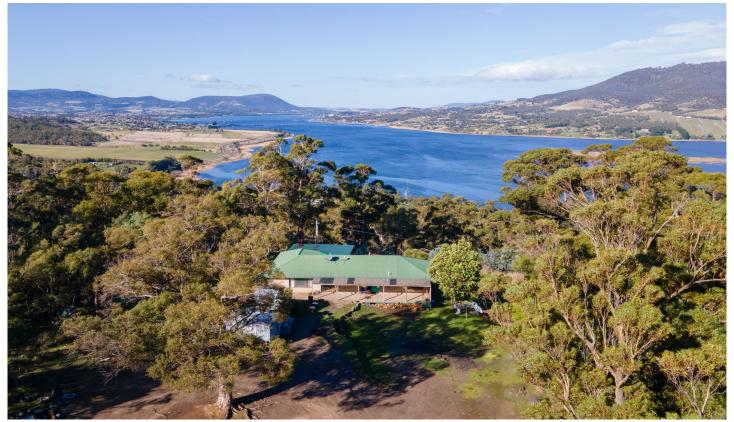

## 86 TONGATABU ROAD, DROMEDARY.

What a view Tasmanians. The still tranquillity of Tassie nature at your front door. This stunning property is on just over 3.5 acres or approx. 14,290 meters of beautiful bush providing you with your own personal space and an enviable view along a large length of the river Derwent. This home is situated on a rise at the base of Mount Dromedary with access to all day sun. Mount Dromedary itself peaks at 956 meters and looks stunning when it is occasionally dusted with snow. The Dromedary Forest Reserve is only a short distance away - the activities on offer here for you are endless. 86 Tongatabu Road in Dromedary is truly a special property with so many lifestyle options on offer. It is a home that lives our tag line of "all type of property for all types of people?.