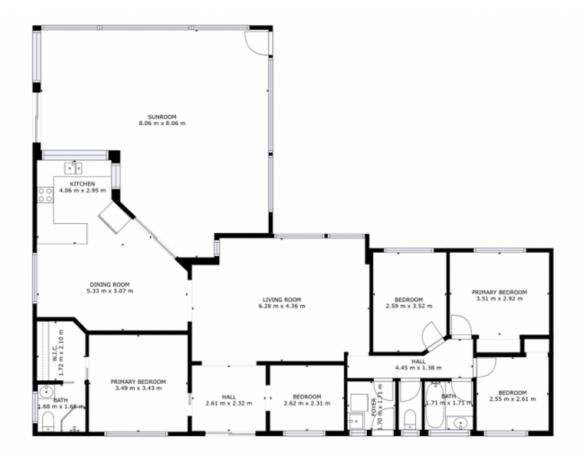

This solid brick build is blessed with a robust Colourbond

4 🚐 1 🔓 9 🖨

Price : \$ 550,000 Building Size : 180 sqm Land Size : 14290 sqm

ew : https://www.4one4.com.au/property/86-t

ongatabu-road-dromedary-tas/7155929

Patrick Berry 0362 737 414

GROSS INTERNAL AREA FLOOR 1: 180 m2 TOTAL: 180 m2 40NE4.

FLOOR 1