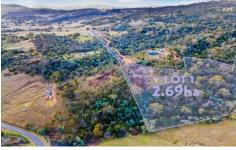

## 58B Kathleen Drive Old Beach TAS

Situated down a private and well-maintained driveway sits Lot 1/60 Kathleen Drive, 2.69ha of gently sloping land that is waiting for you to design your next home.

With commanding views out over kunanyi/Mount Wellington & Gunners Quoin this property offers a unique opportunity to create something truly special. The current owner has cleared out a fantastic building allotment that captures those amazing views and all-day natural sun but has ensured the block still offers privacy from its neighbours.

Price : O/A \$395,000 Land Size : 2.61 ha

View: https://www.4one4.com.au/property/58b-kat

hleen-drive-old-beach-tas/7161895

Patrick Berry 0362 737 414