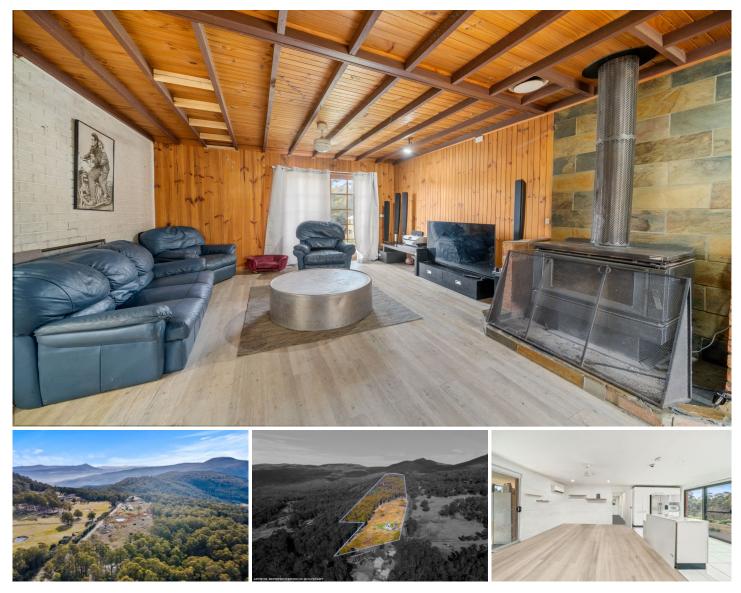

## Wow Tasmanians - Just Wow.

A property with it all. At just under 17.5 Acres (or 70,800 square meters) you have a large slice of Tasmanian bliss to call your own and gives you and your family the flexibility to live a life that's worth living. Approx. 5 acres are cleared (All Council DA approved) and perfect for running a bit of livestock (or just the kids & fur babies of course). Over 60 Photinas are planted on the property's frontage and the rest is stunning native bush with enough dry wood to get you through many a winter! Brand new steel fencing and an abundance of spring-fed water all year round. The still tranquillity of Tassie nature at your front door with enviable views galore. The home itself is situated on a gentle rise with easy access to the main road and oodles of parking. Neighbors are all a good distance away and you are