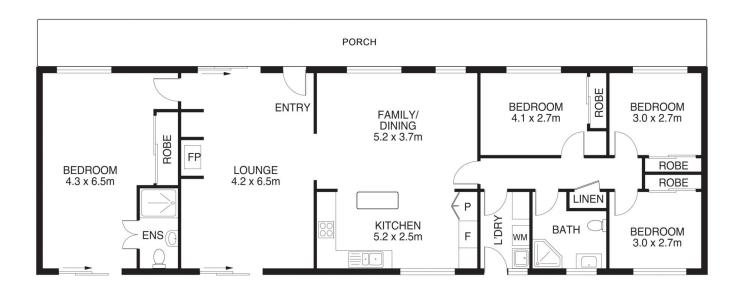

4 🛤 2 📛 8 🚘

Land Size

Building Size : 154 sqm

: 7.08 ha

View

: https://www.4one4.com.au/property/335collins-cap-road-collinsvale-tas/7164963

**Patrick Berry** 0362 737 414

SIZES AND DIMENSIONS ARE APPROXIMATE, ACTUAL MAY VARY.