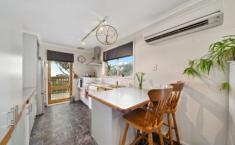

The living area is substantially heated via a freestanding wood heater and there is also a wall mounted heat pump situated in the dining space ensuring the warmth can flow through for extra comfort.

The Gally kitchen is light and spacious has offers plenty of