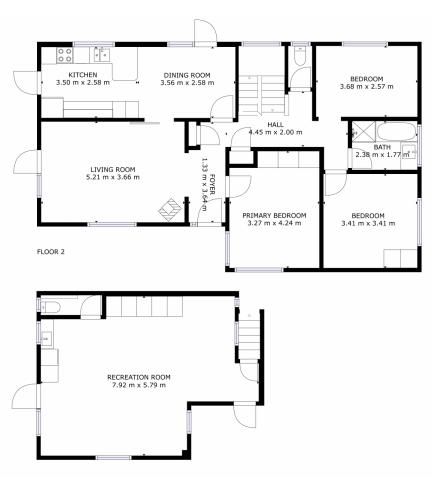

Built in 1969 on a 690sqm block presenting as a blank canvas, this 3 bedroom home has been thoughtfully designed and well loved, Amazing water views from the living area creates a peaceful and calming atmosphere.

The living area is substantially heated via a freestanding wood heater and there is also a wall mounted heat pump situated in the dining space ensuring the warmth can flow through for extra comfort.

The Gally kitchen is light and spacious has offers plenty of

3 📭 1 🖺 3 🗬

Building Size: 130 sqm **Land Size** : 690 sqm

View

: https://www.4one4.com.au/property/165springfield-avenue-west-moonah-tas/71 70013

**Patrick Berry** 0362 737 414

FLOOR 1

GROSS INTERNAL AREA
FLOOR 1: 40 m2, FLOOR 2: 99 m2
TOTAL: 139 m2
DIMENSIONS ARE APPROXIMATE, ACTUAL