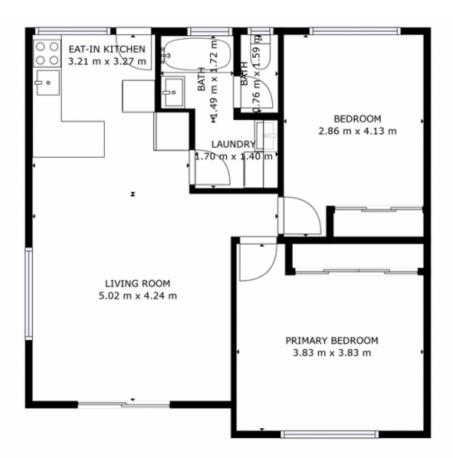

Featuring an open-plan kitchen/dining and living areas, 2 generous bedrooms with built-in robes and combined bathroom/laundry with a separate toilet. With the convenience of an off-street car space, NBN connection and positioned in a private setting back from the street frontage, it's hard to see how you could go wrong.

## 2 📭 1 🖺 1 🖨

Price : \$ 380,000 Building Size : 66 sqm Land Size : 200 sqm

View : https://www.4one4.com.au/property/210

4-abbotsfield-road-claremont-tas/71851

Laurie Gray 0362 737 414

GROSS INTERNAL AREA FLOOR 1: 62 m2 TOTAL: 62 m2 40NE4.

FLOOR 1