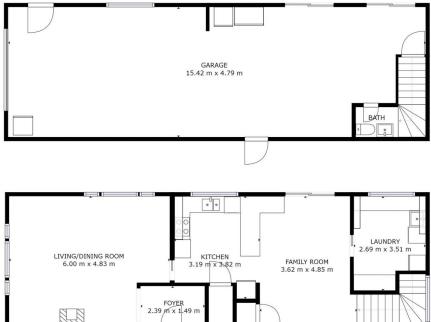

3 🖳 1 🖺 12 🖨

Price : \$ 732,000 Building Size : 226 sqm Land Size : 7713 sqm

View: https://www.4one4.com.au/property/50-faulkners-road-glenlusk-tas/7199147

Patrick Berry 0362 737 414

GROSS INTERNAL AREA
FLOOR 1: 5 m2, FLOOR 2: 52 m2
FLOOR 3: 75 m2, EXCLUDED AREAS:
GRAGE: 69 m2
TOTAL: 132 m2
SIZES AND DIMENSIONS ARE APPROXIMATE, ACTUAL MAY