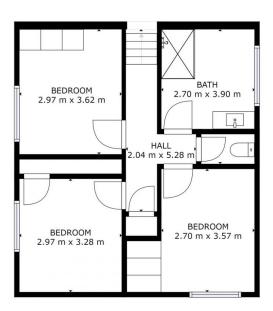

3 🖳 1 🖺 12 🖨

Price : \$ 732,000 Building Size : 226 sqm Land Size : 7713 sqm

View: https://www.4one4.com.au/property/50-faulkners-road-glenlusk-tas/7199147

Patrick Berry 0362 737 414

GROSS INTERNAL AREA
FLOOR 1: 5 m2, FLOOR 2: 52 m2
FLOOR 3: 75 m2, EXCLUDED AREAS:
GRAGE: 69 m2
TOTAL: 132 m2
SIZES AND DIMENSIONS ARE APPROXIMATE, ACTUAL MAY