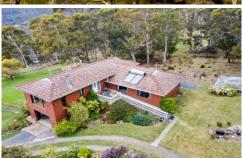

This solid brick home is warm, welcoming and immaculate. It is set on just under two acres of established gardens & a paddock providing you with your own personal space to get away from it all. With a separate two-car colour bond garage and a second under-house two-car garage/workshop and rumpus room, the activites here are endless. 50 Faulkner's Road, Glenlusk is truly a special property with so many lifestyle options on offer. It is a home that lives our tagline of "all types of property for all types of

3 🖳 1 🖺 12 🖨

Price : \$ 732,000 Building Size : 226 sqm Land Size : 7713 sqm

View: https://www.4one4.com.au/property/50-faulkners-road-glenlusk-tas/7199147

Patrick Berry 0362 737 414

GROSS INTERNAL AREA
FLOOR 1: 5 m2, FLOOR 2: 52 m2
FLOOR 3: 75 m2, EXCLUDED AREAS:
GRAGE: 69 m2
TOTAL: 132 m2
SIZES AND DIMENSIONS ARE APPROXIMATE, ACTUAL MAY