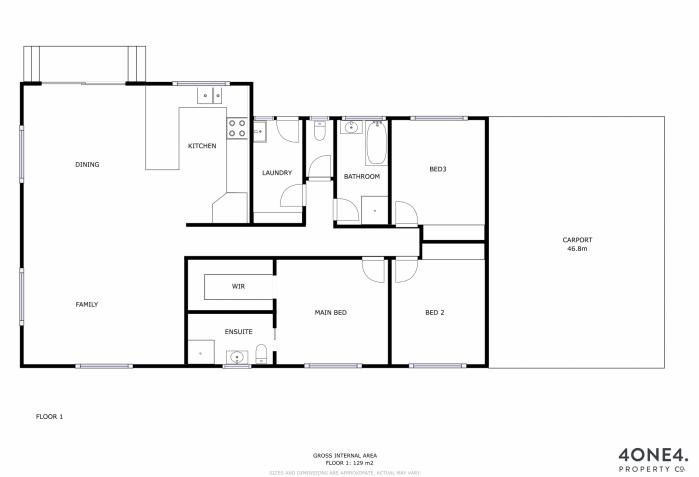

## **11 Rutherford Drive Brighton TAS**

Now complete this brand new home is searching for it's brand new owners.

Set on 2ha of land in the very quiet suburb of Brighton this home will consist of a large open planned kitchen, dining and living areas, down the hallway are the 3 double bedrooms with built-in robes and the master has a walk in robe with an ensuite and there is also the main bathroom and separate laundry with a double carport at the rear of the home. We also have samples of the floor coverings for you to select for your new home.

## VIC W

: https://www.4one4.com.au/property/11-r utherford-drive-brighton-tas/7212562

Shaun McGuire 0362 737 414

GROSS INTERNAL AREA FLOOR 1: 129 m2 SIZES AND DIM IS ARE APPR TE, ACTUAL MAY VARY.