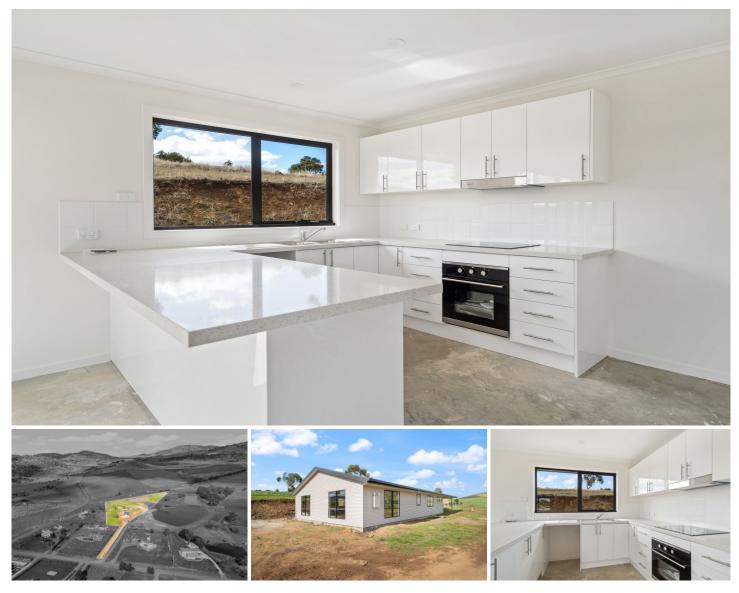

## **11 Rutherford Drive Brighton TAS**

Now complete this brand new home is searching for it's brand new owners.

Set on 2ha of land in the very quiet suburb of Brighton this home will consist of a large open planned kitchen, dining and living areas, down the hallway are the 3 double bedrooms with built-in robes and the master has a walk in robe with an ensuite and there is also the main bathroom and separate laundry with a double carport at the rear of the home. We also have samples of the floor coverings for you to select for your new home.

Outside offers 2ha of land attached to the property which would be perfect for the kids and pets to play safely and has been used for horse grazing with 4 horse sheds on the property which also gives you plenty of room to put a big garage, storage shed or whatever you desire (STCA).