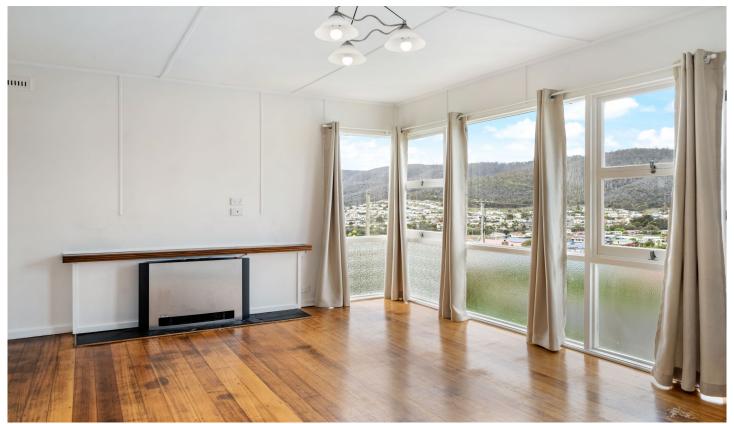

Freshly painted exterior and well maintained front garden welcomes you, a carport for convenient, undercover parking is up first.

On entrance the living room is sun filled and massive windows take in the expansive views.

Built in electric heater ensures cosy winter nights are a given.

3 📭 1 🖺 3 🗬

Price : \$ 473,000 Building Size : 89 sqm Land Size : 700 sqm

Land Size : 700 sqm View : https://www.4one4

: https://www.4one4.com.au/property/12-wilga-road-risdon-vale-tas/7223826