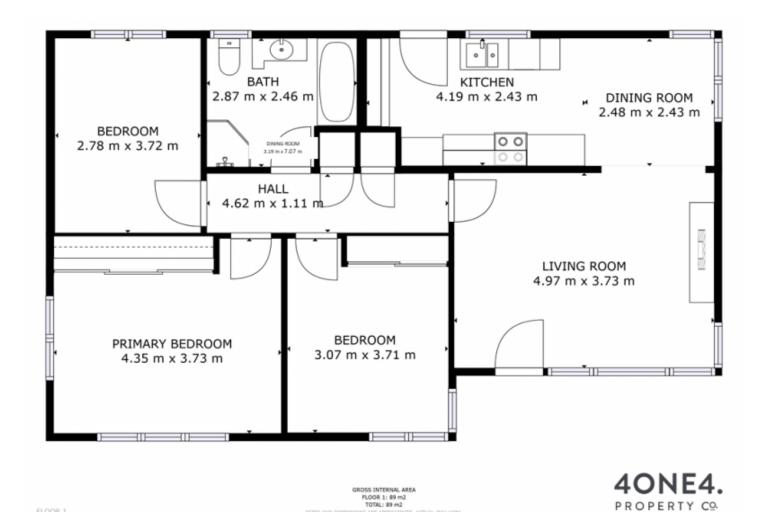

## 12 Wilga Road Risdon Vale TAS

Retro Gem

THIS PROPERTY IS NOW BACK ON THE MARKET - BE QUICK

Built in 1963 and proudly perched in an elevated position this 'retro gem' has street appeal that will cause you to be the envy of neighbours and visitors alike!

Freshly painted exterior and well maintained front garden welcomes you, a carport for convenient, undercover parking is up first.

On entrance the living room is sun filled and massive windows take in the expansive views.

Built in electric heater ensures cosy winter nights are a given.

3 📭 1 🖺 3 🗬

Price : \$ 473,000 Building Size : 89 sqm Land Size : 700 sqm

Land Size : 700 sqm View : https://www.4one4

: https://www.4one4.com.au/property/12-wilga-road-risdon-vale-tas/7223826