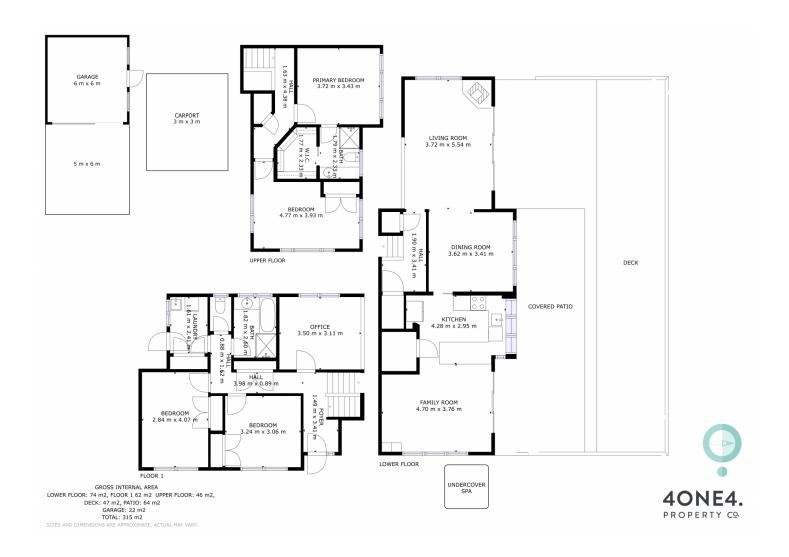

Created in 1996 by esteemed Ronald Young homes, this quality four bedroom, two bathroom spacious family nest enjoys two storeys with an abundance of living space for the growing family.

The top level comprises of two generous bedrooms, master complete with it's own ensuite and walk in robe. Other bedroom with triple aspect windows to make the most of the flooding natural light and sun.

Heading along to the formal entry level, bedrooms three and four (both with built in robes) can be found along with study area, laundry zone, separate toilet as well as light

4 🗀 2 🗁 7 🖨

Price : \$ 825,000 Building Size : 167 sqm