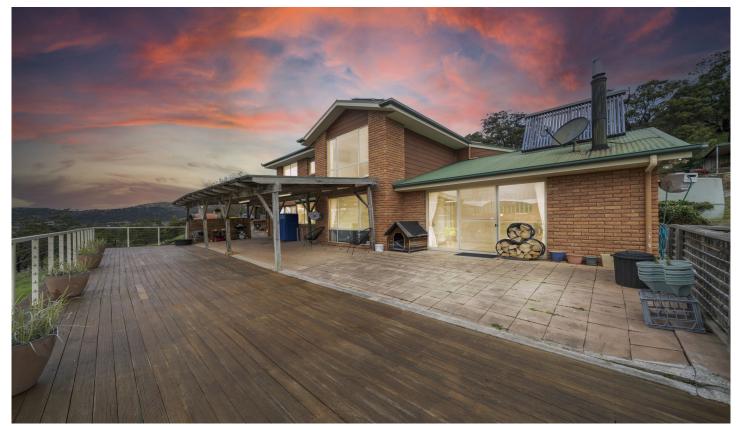

## 24 Vineyard Drive Tea Tree TAS

Privately positioned in a peaceful and serene location 24 Vineyard Drive boasts a rural outlook flaunting expansive views of surrounding hills of ever popular Tea Tree.

Created in 1996 by esteemed Ronald Young homes, this quality four bedroom, two bathroom spacious family nest enjoys two storeys with an abundance of living space for the growing family.

The top level comprises of two generous bedrooms, master complete with it's own ensuite and walk in robe. Other bedroom with triple aspect windows to make the most of the flooding natural light and sun.