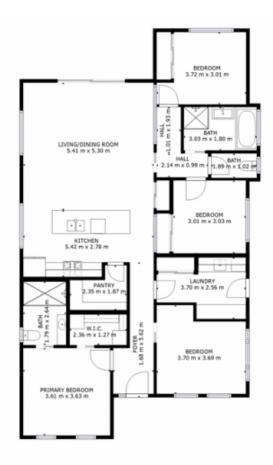

Upon Entry through the large timber door, you are immediately greeted with the light and bright spacious hallway, which flows effortlessly through to the raked ceiling open plan Living and dining space, complimented with crisp white and neutral tones and beautiful timber hybrid flooring throughout, making the perfect combination.

The kitchen offers a butler's pantry, mirrored glass splashback, ample bench space, gas cooktop and stainless steel appliances allowing versatility supporting all styles.

4 2 4 4

Price : \$ 805,000 Building Size : 135 sqm Land Size : 580 sqm

View : https://www.4one4.com.au/property/4-lowlynn-court-geilston-bay-tas/7237881

Patrick Berry 0362 737 414

GROSS INTERNAL AREA FLOOR 1: 135 m2 TOTAL: 135 m2 40NE4.

FLOOR 1