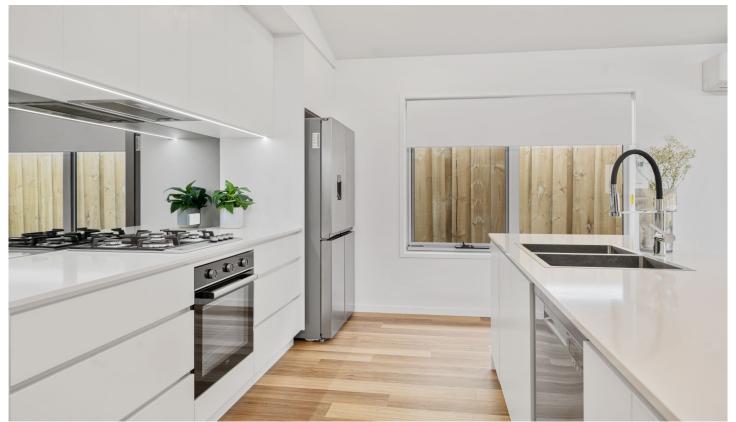

The kitchen offers a butler's pantry, mirrored glass splashback, ample bench space, gas cooktop and stainless steel appliances allowing versatility supporting all styles.

4 2 4 4

Price : \$ 805,000 Building Size : 135 sqm Land Size : 580 sqm