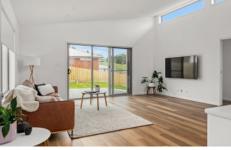

Upon Entry through the large timber door, you are immediately greeted with the light and bright spacious hallway, which flows effortlessly through to the raked ceiling open plan Living and dining space, complimented with crisp white and neutral tones and beautiful timber hybrid flooring throughout, making the perfect combination.