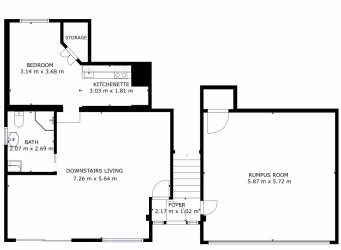

- :\$630,000
- e: 135 sqm
- : 653 sqm
- liew
- : https://www.4one4.com.au/property/14-t

Laurie Gray 0362 737 414

UPSTAIRS

DOWNSTAIRS

GROSS INTERNAL AREA DOWNSTAIRS: 99 m2, UPSTAIRS: 127 m2 TOTAL: 226 m2 SIZES AND DIMENSIONS ARE APPROXIMATE, ACTUAL MAY VARY.