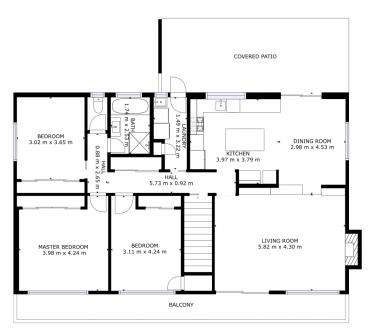

- :\$630,000
- e: 135 sqm
- : 653 sqm
- liew
- : https://www.4one4.com.au/property/14-t

Laurie Gray 0362 737 414

UPSTAIRS

DOWNSTAIRS

GROSS INTERNAL AREA DOWNSTAIRS: 99 m2, UPSTAIRS: 127 m2 TOTAL: 226 m2 SIZES AND DIMENSIONS ARE APPROXIMATE, ACTUAL MAY VARY.