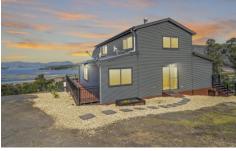

This 2019 home is substantial with a generous design and

5 连 2 🔓 9 🖨

Price : \$ 850,000 Building Size : 160 sqm Land Size : 20000 sqm

Land Size : 20000 sqm View : https://www

: https://www.4one4.com.au/property/120church-road-dromedary-tas/7263252