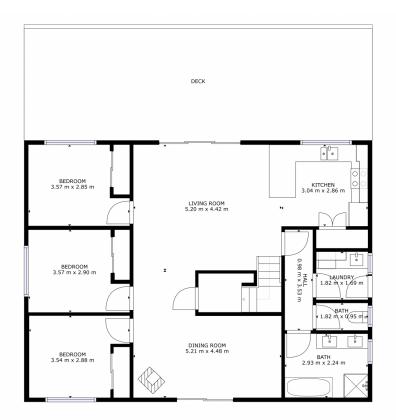

Patrick Berry 0362 737 414

FLOOR 2 FLOOR 1

GROSS INTERNAL AREA
FLOOR 1: 106 m2, FLOOR 2: 52 m2
EXCLUDED AREAS: , DECK: 48 m2
BALCONY: 13 m2
TOTAL: 159 m2