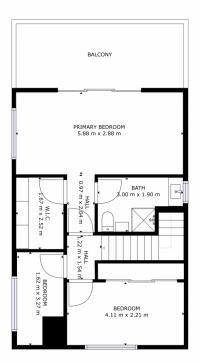

Patrick Berry 0362 737 414

FLOOR 2 FLOOR 1

GROSS INTERNAL AREA
FLOOR 1: 106 m2, FLOOR 2: 52 m2
EXCLUDED AREAS: , DECK: 48 m2
BALCONY: 13 m2
TOTAL: 159 m2