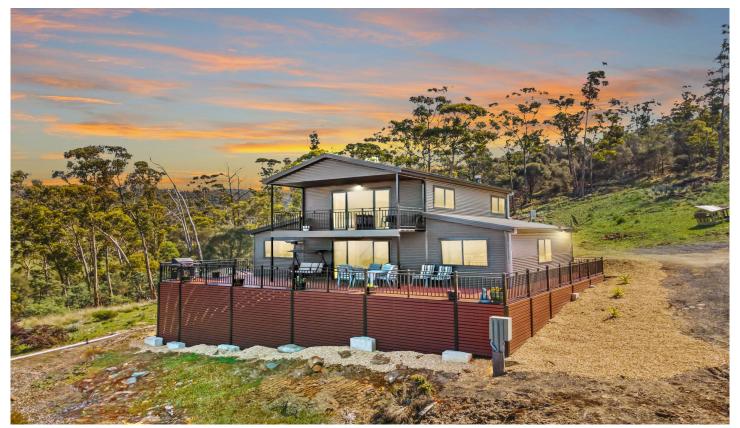

## 120 Church Road Dromedary TAS

## 120 CHURCH ROAD IN DROMEDARY.

4one4 Property Co and I are ecstatic to present this stunning & contemporary low-maintenance five-bedroom property on just over 5 acres (or 20,000 m2). The presentation of this magnificent home with is elevated position is warm, welcoming and immaculate. It begs to be loved and will allow any owner to live a full life however they desire. The views are simply breathtaking and beacons your eyes over the water directly to "Stefano Lubiana Vineyard? and then leads your vision further down the Derwent River and the picturesque valley views. For any nature lover watching the extensive bird life on the Derwent wetlands this would be a dream come true or of course sit back, relax and watch the occasional vessel navigating their way upriver.

This 2019 home is substantial with a generous design and

5 连 2 🔓 9 🖨

Price : \$ 850,000 Building Size : 160 sqm Land Size : 20000 sqm

Land Size : 20000 sqm View : https://www

: https://www.4one4.com.au/property/120church-road-dromedary-tas/7263252