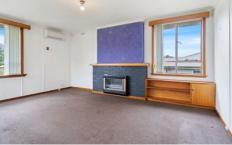

Inside the property, you will find a formal lounge and spacious dine-in kitchen that could be reimagined to a modern open plan living area by removing the wall separating the two. Down the hall are three good size bedrooms and a three-piece bathroom rounding out the property.