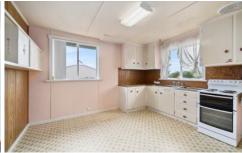

Inside the property, you will find a formal lounge and spacious dine-in kitchen that could be reimagined to a modern open plan living area by removing the wall separating the two. Down the hall are three good size bedrooms and a three-piece bathroom rounding out the property.