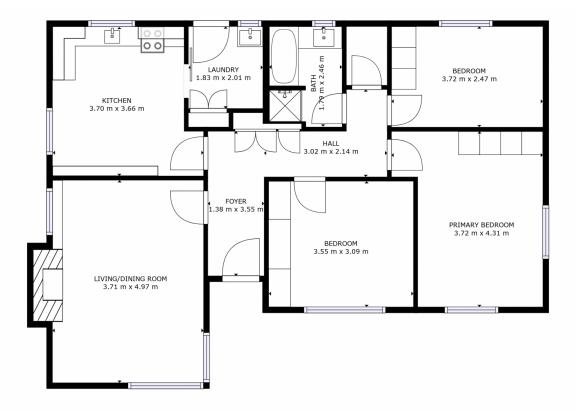

Inside the property, you will find a formal lounge and spacious dine-in kitchen that could be reimagined to a modern open plan living area by removing the wall separating the two. Down the hall are three good size bedrooms and a three-piece bathroom rounding out the property.

## 3 🔼 1 🖳

Price : \$ 421,000 Building Size : 129 sqm Land Size : 635 sqm

View : https://www.4one4.com.au/property/21-

moondah-drive-berriedale-tas/7267080

Patrick Berry 0362 737 414

FLOOR 1

GROSS INTERNAL AREA FLOOR 1: 90 m2 TOTAL: 90 m2 40NE4.