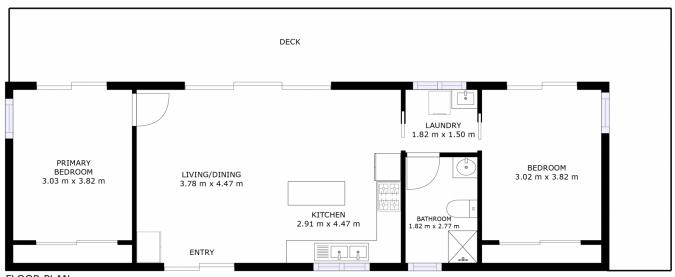

2 😕 1 📛 6 🗬

Price : \$ 770,000 Building Size : 69 sqm

Land Size : 5.12 Acres View : https://www

: https://www.4one4.com.au/property/324-rifle-range-road-sandford-tas/7284622

Patrick Berry 0362 737 414

FLOOR PLAN

GROSS INTERNAL AREA
FLOOR PLAN: 66 m²
SIZES AND DIMENSIONS ARE APPROXIMATE, ACTUAL MAY VARY.