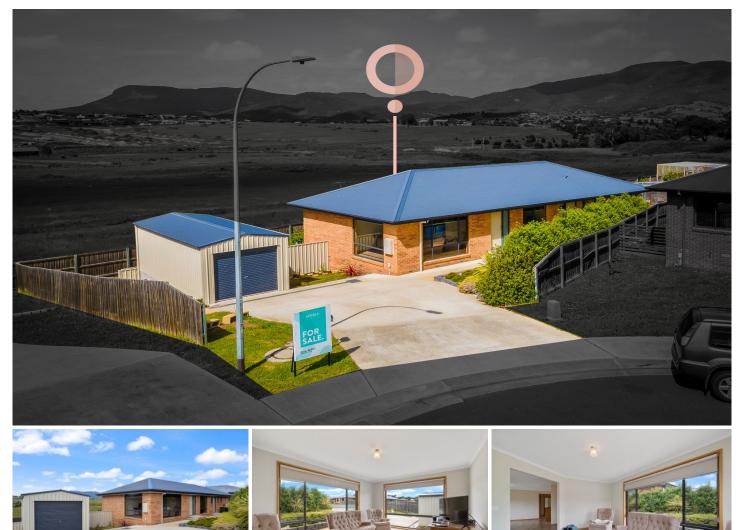

## 28 Barrob Street OLD BEACH TAS

Would you rather settle in a calm and peaceful rural setting or live within the comforts of the city? You need not choose between the two because 28 Barrob Street enjoys the perks of both worlds!

Enjoy the city life experience but without all the hustle and bustle! Instead, you can wake up next to the serene nature scene and the breathtaking views of Mt. Wellington. With its location close to East Derwent Highway, it gives you great access to both the Glenorchy CBD and Hobart City-which also means a convenient lifestyle for all your essential needs!

To give you a clear picture, this beautifully presented home is situated approximately 20 minutes from the north of Hobart City-on the eastern side of the River Derwent and just 10 minutes away from the Northgate shopping centre.

## 3 🛤 2 🚆 3 🚘

| Price               |
|---------------------|
| <b>Building Siz</b> |
| Land Size           |
| View                |

- :\$590,000
- **:e** : 162 sqm
- : 810 sqm

: https://www.4one4.com.au/property/28-b arrob-street-old-beach-tas/7296509