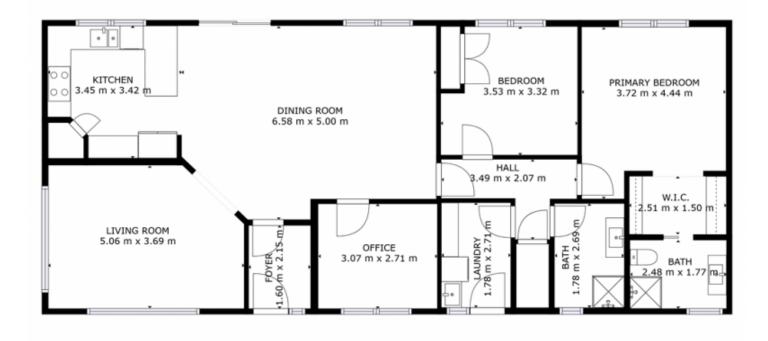

Paul Berry 0362 737 414

40NE4. PROPERTY Cº

GROSS INTERNAL AREA FLOOR 1: 128 m2 TOTAL: 128 m2 255 AND DEMENSIONS ARE ARREXIMATE, ACTUAL MAY VA

FLOOR 1