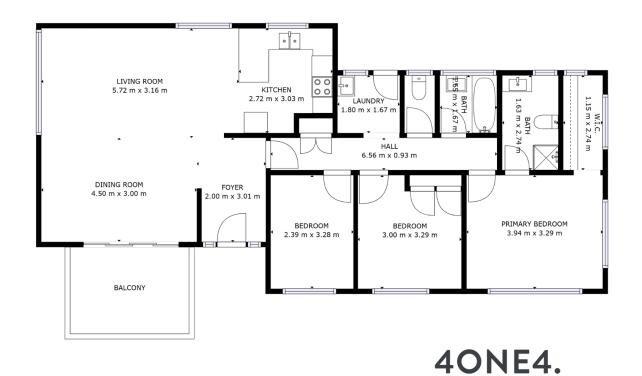

GROSS INTERNAL AREA
FLOOR 1: 103 m2, EXCLUDED AREAS:
BALCONY: 9 m2
TOTAL: 103 m2
TOTAL: 103 m2

PROPERTY Cº

FLOOR 1