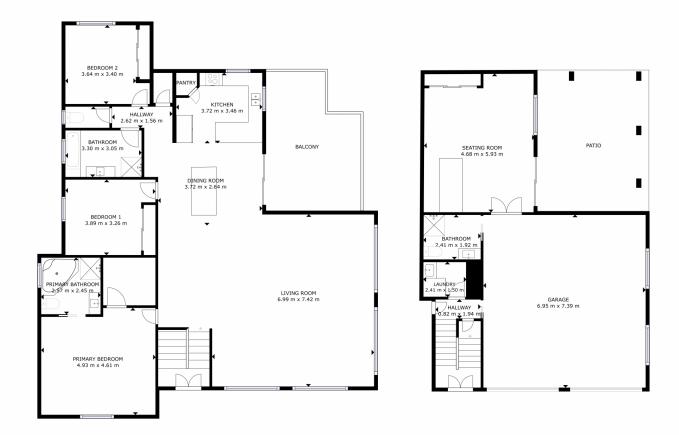

4 🗀 3 🔓 2 🖨

Price : \$ 855,000 Building Size : 284 sqm Land Size : 598 sqm

View: https://www.4one4.com.au/property/12-n avigators-rise-granton-tas/7319754

Laurie Gray 0362 737 414

GROSS INTERNAL AREA GROUND FLOOR: 43.93 m2, MAIN FLOOR: 169.82 m2 TOTAL: 213.75 m2 SIZES AND DIMENSIONS ARE APPROXIMATE, ACTUAL MAY VARY.