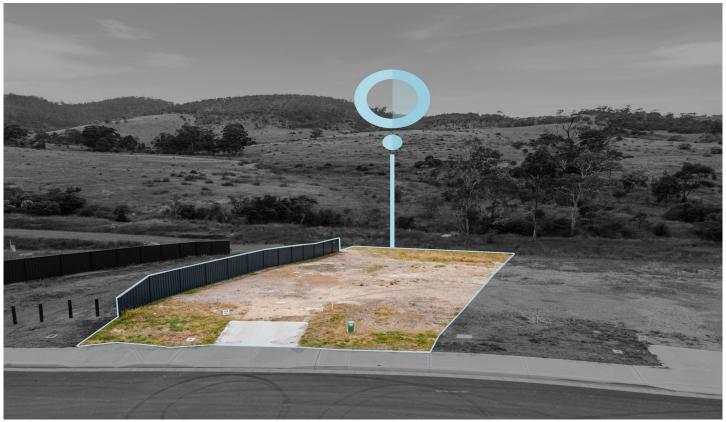

## 42 Angelina Drive Rokeby TAS

Set amongst other high-quality builds and with a pleasant outlook of the surrounding scenery, this is the ideal position to build your dream home.

Explore the exciting possibilities with the announced HomeBuilder Scheme or First Homeowners Grant to save a penny or two.

**Price** : \$249,000 + **Land Size** : 506 sqm

View: https://www.4one4.com.au/property/42-ang

elina-drive-rokeby-tas/7344929

**Aaron Murray 0418969859** 

John McGregor 0419 892 104

Disclaimer: