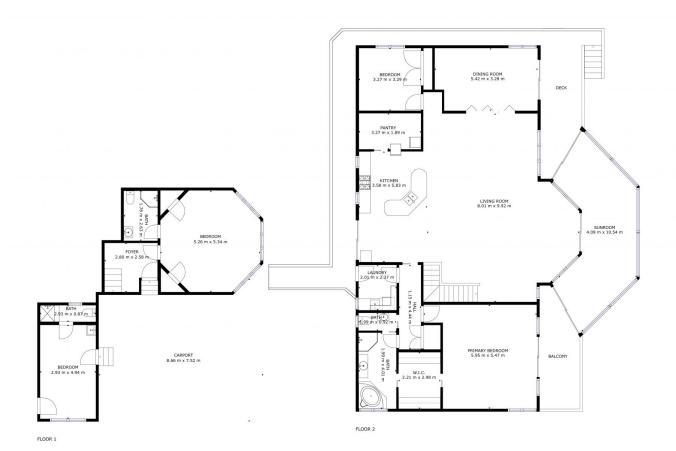

View: https://www.4one4.com.au/property/29-lagoon-road-white-beach-tas/7365714

Laurie Gray 0362 737 414

GROSS INTERNAL AREA FLOOR 1: 55 m2, FLOOR 2: 217 m2 TOTAL: 273 m2

40NE4.