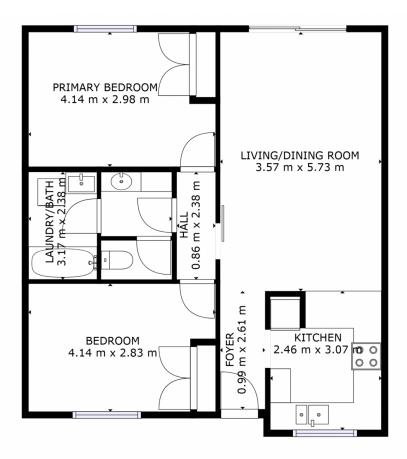

40NE4.

GROSS INTERNAL AREA FLOOR 1: 67 m2 TOTAL: 67 m2

ZES AND DIMENSIONS ARE APPROXIMATE, ACTUAL MAY VARY.

FLOOR 1