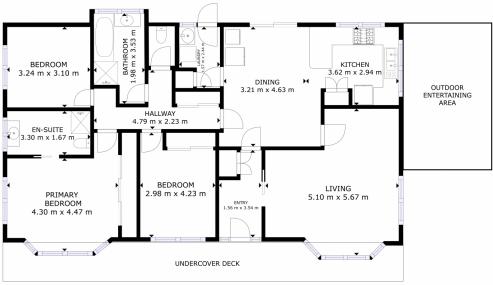

Set on the one level, the property showcases lovely street appeal with endearing dormer windows in the roof, bay windows to the front, a full length veranda and delightful and well presented low maintenance gardens.

The accommodation comprises three good sized bedrooms (master with ensuite), a three piece suite family bathroom, separate toilet and hallway linen storage. The living areas for the home are generous in size and include a two way access lounge room, dining area and U shaped country style kitchen, thoughtful in design and kitted out with plenty

40NE4.

GROSS INTERNAL AREA FLOOR PLAN: 127 m<sup>2</sup>