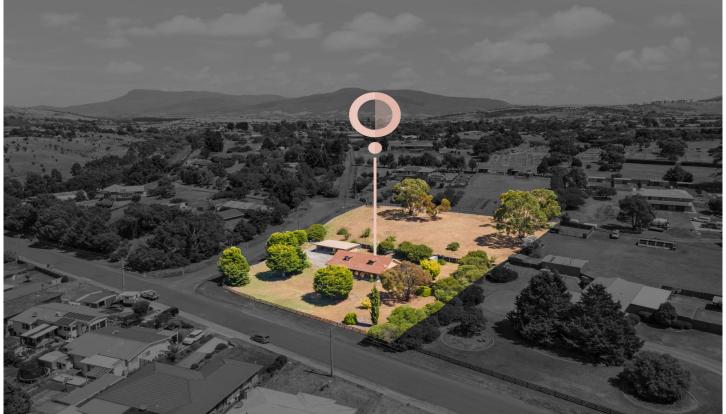

## 9 Ford Road Pontville TAS

Welcome to 9 Ford Road, Pontville - a wonderful family home with so much to offer!

Presenting space and serenity, the home itself is set on a large 5193sqm of land and provides the opportunity to explore development of further dwelling/s (STCA).

Set on the one level, the property showcases lovely street appeal with endearing dormer windows in the roof, bay windows to the front, a full length veranda and delightful and well presented low maintenance gardens.