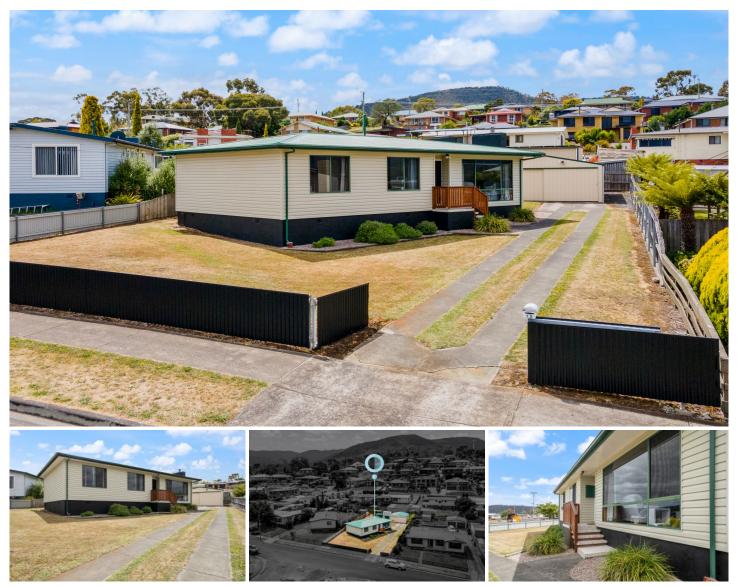

## **12 Murdoch Avenue New Norfolk TAS**

Located in the charming town of New Norfolk This stunning home boasts a variety of features that make it a highly desirable place to live.

The interior of this immaculate and well maintained home is extremely impressive, with large, well-lit rooms that are perfect for families, friends, and guests. The main living area is open and airy, with large windows that let in plenty of natural light and substantially heated via a wall mounted heat pump & wood heater. The kitchen is a cook's dream, with plenty of counter space and ample storage. The bedrooms are spacious and comfortable, with large wardrobes included in all 3 bedrooms.

The positives continue outside with the inclusion of a double garage, wood shed, and fully fenced yard for children and pets to roam. The sizeable yard is spacious and flat, providing plenty of room for outdoor activities,

## 3 🍋 1 📛 4 🚘

| Price               |
|---------------------|
| <b>Building Siz</b> |
| Land Size           |
| View                |

- : \$ 480,000
- ze : 95 sqm : 668 sqm
- - - : https://www.4one4.com.au/property/12murdoch-avenue-new-norfolk-tas/74229 34