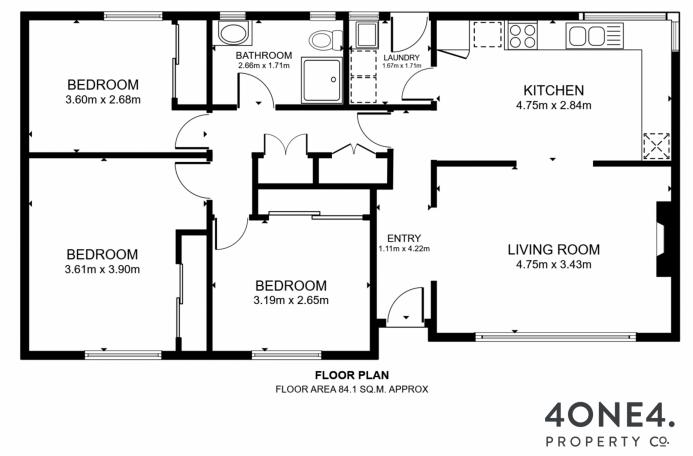

windows that let in plenty of natural light and substantially heated via a wall mounted heat pump & wood heater. The kitchen is a cook's dream, with plenty of counter space and ample storage. The bedrooms are spacious and comfortable, with large wardrobes included in all 3 bedrooms.

The positives continue outside with the inclusion of a double garage, wood shed, and fully fenced yard for children and pets to roam. The sizeable yard is spacious and flat, providing plenty of room for outdoor activities,

## 3 🍋 1 📛 4 🚘

| Price               |
|---------------------|
| <b>Building Siz</b> |
| Land Size           |
| View                |

- : \$ 480,000
- ze : 95 sqm : 668 sqm
- - - : https://www.4one4.com.au/property/12murdoch-avenue-new-norfolk-tas/74229 34



Patrick Berry 0362 737 414



TOTAL FLOOR AREA 84.1 SQ.M. APPROX