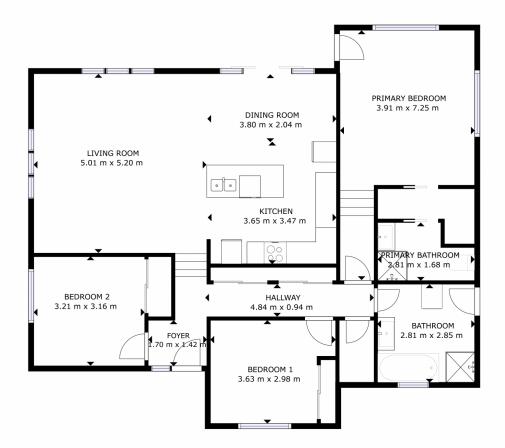

The home boasts three bedrooms, two bathrooms, a large open plan living area plus an enclosed backyard. You'll appreciate the spacious interior and modern touches, while you can entertain family and friends in the vast outdoor area the home offers.

3 😕 2 🔓 3 🗬

Price : \$ 580,000 Building Size : 127 sqm Land Size : 776 sqm

View: https://www.4one4.com.au/property/15wallcrest-road-berriedale-tas/7491161

Patrick Berry 0362 737 414

GROSS INTERNAL AREA GROUND FLOOR: 120.85 m2 TOTAL: 120.85 m2 ZES AND DIMENSIONS ARE APPROXIMATE, ACTUAL M.