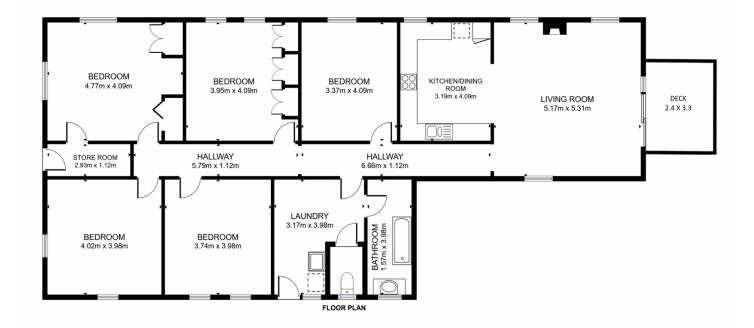

## 28 Woolridge Road Rhyndaston TAS

With access to bore water, sitting on over 6 acres of land and with a 5 bedroom home accompanied by an old shed (now called "the shack") 28 Wooldridge Road, Rhyndaston has more to offer than almost any property in the area.

- Set on over just shy of 7 acres of land with access to bore water
- Established orchards and plenty of fenced grazing land
- 5 bedroom family home with pleasant aspect over the property
- Open Kitchen, dining & living area that expands onto deck over looking the property
- Large seperate shed ("The Shack")
- Incredible opportunity to be fully self-sustaining with the land and water available in spades

John McGregor 0419 892 104

**Chris McGregor** 0407 421 177

GROSS INTERNAL AREA FLOOR PLAN 160.4 m² TOTAL: 160.4 m² SIZES AND DIMENSIONS ARE APPROXIMATE, ACTUAL MAY VARY.