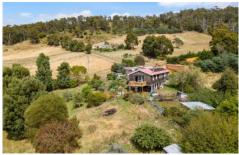

## 28 Woolridge Road Rhyndaston TAS

With access to bore water, sitting on over 6 acres of land and with a 5 bedroom home accompanied by an old shed (now called "the shack") 28 Wooldridge Road, Rhyndaston has more to offer than almost any property in the area.

- Set on over just shy of 7 acres of land with access to bore water
- Established orchards and plenty of fenced grazing land
- 5 bedroom family home with pleasant aspect over the property
- Open Kitchen, dining & living area that expands onto deck over looking the property
- Large seperate shed ("The Shack")
- Incredible opportunity to be fully self-sustaining with the land and water available in spades