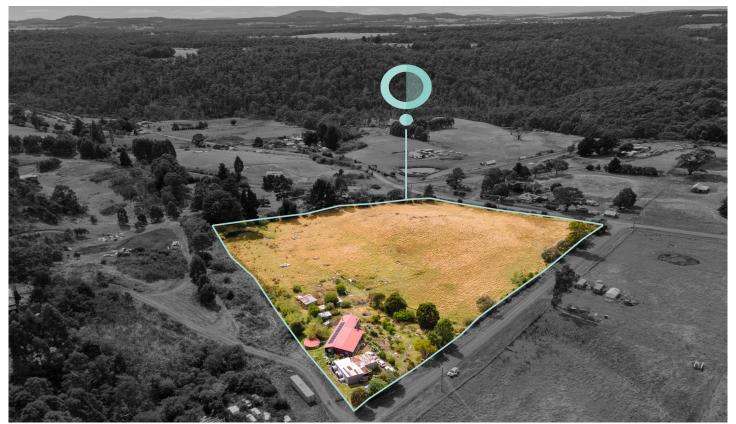

## 28 Woolridge Road Rhyndaston TAS

With access to bore water, sitting on over 6 acres of land and with a 5 bedroom home accompanied by an old shed (now called "the shack") 28 Wooldridge Road, Rhyndaston has more to offer than almost any property in the area.

- Set on over just shy of 7 acres of land with access to bore water
- Established orchards and plenty of fenced grazing land
- 5 bedroom family home with pleasant aspect over the property
- Open Kitchen, dining & living area that expands onto deck over looking the property
- Large seperate shed ("The Shack")
- Incredible opportunity to be fully self-sustaining with the land and water available in spades

With the property size, the available land, established

5 📭 1 🔓 2 🗬

Price : \$ 415,000 Building Size : 172 sqm Land Size : 2.81 ha

View : https://www.4one4.com.au/property/28woolridge-road-rhyndaston-tas/7494079