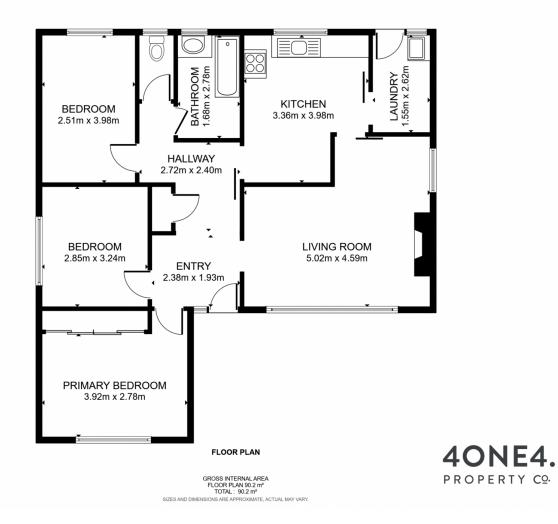

## 32 Ashbourne Grove West Moonah TAS

Welcome to 32 Ashbourne Grove, West Moonah - where quiet living meets a convenient location!

This three-bedroom, property is the perfect home for those seeking to be close to the city, while enjoying the tranquillity of a quiet, family-friendly street.

The home is immaculately presented inside with a fresh coat of paint through out offering a light and bright feeling throughout. Upon entering the property you are greeted with a generous entrance along with a spacious lounge room that enjoys ample sun form its northly aspect.

The kitchen and dining area is ideal for entertaining, with a large outdoor patio area and a large secure backyard offering plenty of room for outdoor activities.

| 3 🎮 1 | 2 | A |
|-------|---|---|
|-------|---|---|