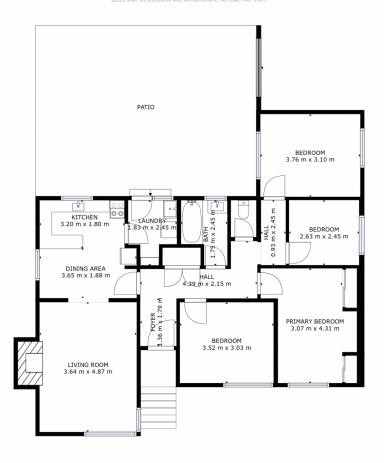

#### GROSS INTERNAL AREA FLOOR 1: 100 m2

### TOTAL: 100 m2

40NE4.
PROPERTY CO.

GROSS INTERNAL AREA FLOOR 1: 100 m2, EXCLUDED AREAS: PATIO: 53 m2 TOTAL: 100 m2 40NE4.
PROPERTY CO.