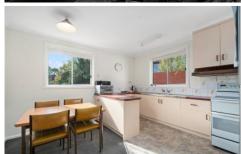

- ? 4-bedroom, brick veneer home on 642m2 of land
- ? Open kitchen, dining & separate lounge
- ? Wood & Reverse cycle heating and cooling to cater for all seasons
- ? Off street parking & courtyard behind roller door creating additional privacy
- ? Elevated position with views across the neighbourhood
- ? All the convenience that Glenorchy has to offer with schools, shops & transport