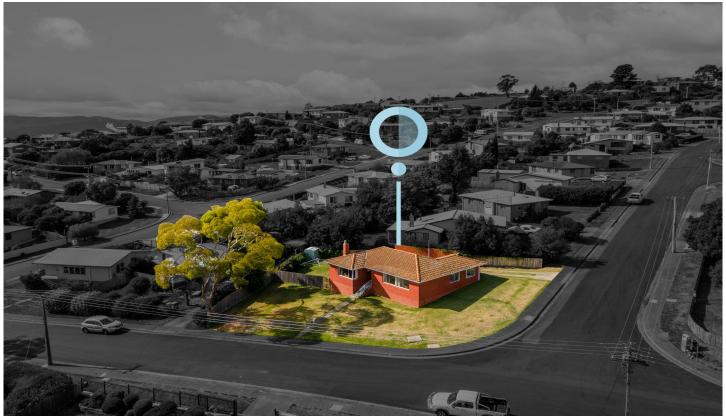

#### 3 Milburn Place GLENORCHY TAS

3 Milburn Place, Glenorchy is an absolute classic for your first move. You have an elevated, corner location meaning greater use of your property and views over the neighbourhood, brick veneer construction for easy low maintenance and a fourth bedroom for when you need just a little bit extra space for living.

- ? 4-bedroom, brick veneer home on 642m2 of land
- ? Open kitchen, dining & separate lounge
- ? Wood & Reverse cycle heating and cooling to cater for all seasons
- ? Off street parking & courtyard behind roller door creating additional privacy
- ? Elevated position with views across the neighbourhood
- ? All the convenience that Glenorchy has to offer with schools, shops & transport

4 🕒 1 🖺 2 🖨

Price : \$ 530,000 Building Size : 106 sqm Land Size : 642 sqm

View: https://www.4one4.com.au/property/3-mi lburn-place-glenorchy-tas/7538556

John McGregor 0419 892 104

**Chris McGregor** 0407 421 177