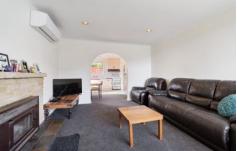

- ? 4-bedroom, brick veneer home on 642m2 of land
- ? Open kitchen, dining & separate lounge
- ? Wood & Reverse cycle heating and cooling to cater for all seasons
- ? Off street parking & courtyard behind roller door creating additional privacy
- ? Elevated position with views across the neighbourhood
- ? All the convenience that Glenorchy has to offer with schools, shops & transport