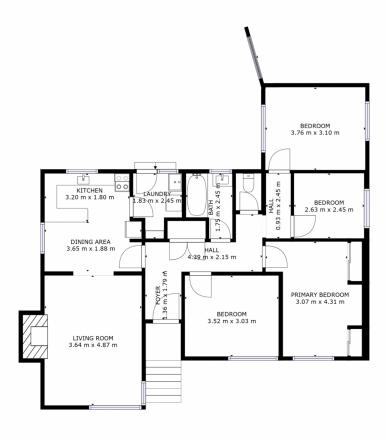

#### GROSS INTERNAL AREA FLOOR 1: 100 m2

### TOTAL: 100 m2

40NE4.
PROPERTY CO.

GROSS INTERNAL AREA FLOOR 1: 100 m2, EXCLUDED AREAS: PATIO: 53 m2 TOTAL: 100 m2 40NE4.
PROPERTY CO.