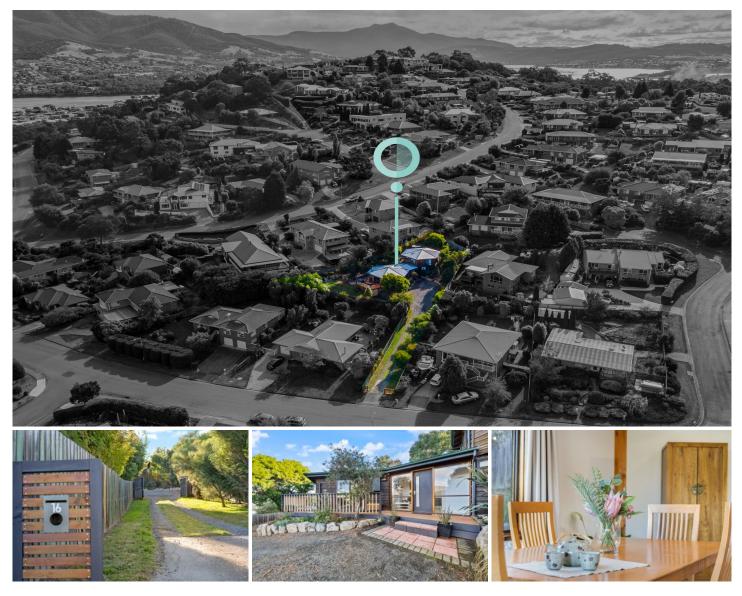

## **16 Clives Avenue Old Beach TAS**

## 16 CLIVES AVENUE IN OLD BEACH:

4one4 Property Co and I are thrilled to present this stunning & contemporary low-maintenance 3-bedroom hexagonal home on just over 1,000m2 with great views of the Derwent River, Mt Wellington / Kunanyi, Cadburys' & Bourneville Estate / Golf Club too!

This family home is both warm and welcoming with exposed timber beams creating a stunning feature in the open main living room, dining & kitchen. Large windows are used throughout the home, perfectly framing the picturesque views and native garden landscapes outside. Two bathrooms for family functionality and a huge deck running the length of the home with an oversized family BBQ area right where it is needed - out front! The entertaining possibilities here with your family & friends would memorable on those endless sunny afternoons.