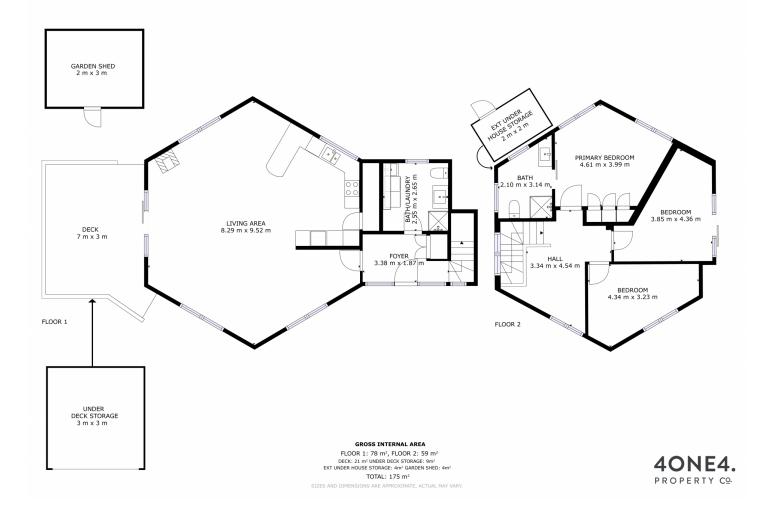

This family home is both warm and welcoming with exposed timber beams creating a stunning feature in the open main living room, dining & kitchen. Large windows are used throughout the home, perfectly framing the picturesque views and native garden landscapes outside. Two bathrooms for family functionality and a huge deck running the length of the home with an oversized family BBQ area right where it is needed - out front! The entertaining possibilities here with your family & friends would memorable on those endless sunny afternoons.

## 3 🍋 2 📛 4 🚘

| Building Size | 3 | 14  |
|---------------|---|-----|
| Land Size     | 2 | 10  |
| View          | ÷ | htt |

- 8 sqm 83 sqm
  - : https://www.4one4.com.au/property/16-c lives-avenue-old-beach-tas/7550865