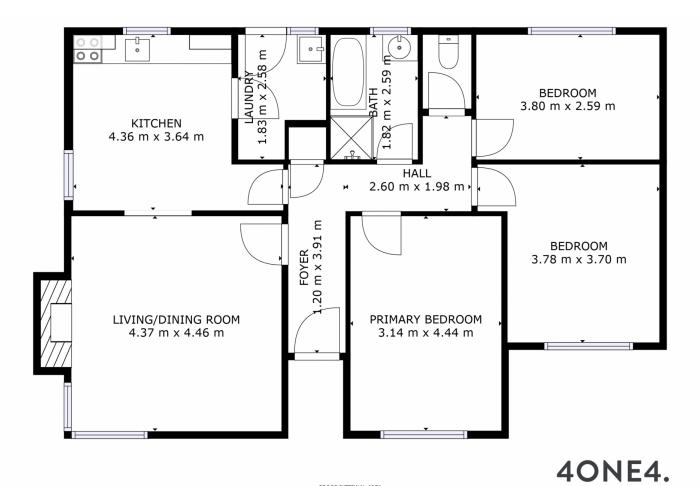

3 📭 1 🖺 2 🗬

Price : \$ 400,000 Building Size : 98 sqm Land Size : 650 sqm

View: https://www.4one4.com.au/property/52-s cott-road-bridgewater-tas/7552332

Patrick Berry 0362 737 414

GROSS INTERNAL AREA FLOOR 1: 93 m2 TOTAL: 93 m2

PROPERTY Cº

SIZES AND DIMENSIONS ARE APPROXIMATE, ACTUAL MAY VARY.

FLOOR 1