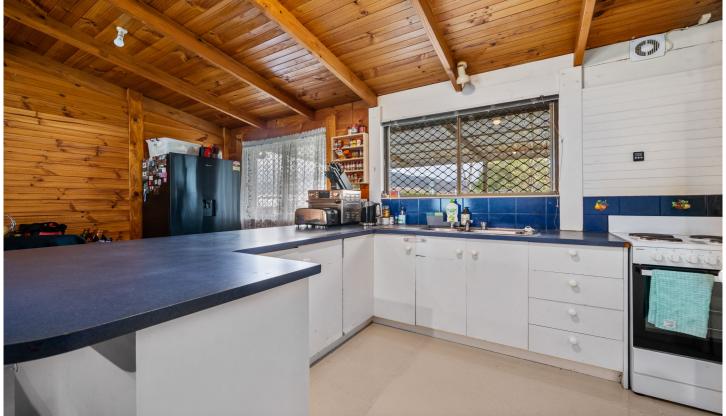

This home offers a spacious living area and a large kitchen ready for culinary creations and is heated by a wood heater, ensuring you stay cosy through those cold winter months.

Outside you will find a secure backyard that enjoys an undercover backyard making it the perfect space to unwind during those summer months.