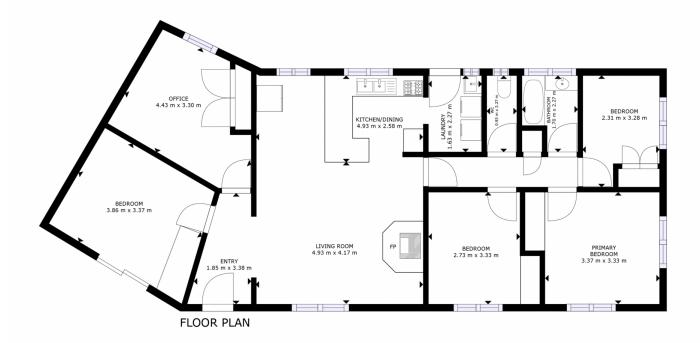

## **8 Thompson Crescent BRIDGEWATER TAS**

Welcome to 8 Thompson Crescent, Bridgwater, a five-bedroom home that offers space for the entire family. Located in Bridgewater, just a short walk from the suburbs new foreshore park makes this home the ideal investment home or family home.

This home offers a spacious living area and a large kitchen ready for culinary creations and is heated by a wood heater, ensuring you stay cosy through those cold winter months.

Outside you will find a secure backyard that enjoys an undercover backyard making it the perfect space to unwind during those summer months.

74

Patrick Berry 0362 737 414

40NE4.

GROSS INTERNAL AREA FLOOR PLAN: 115 m<sup>2</sup> SIZES AND DIMENSIONS ARE APPROXIMATE, ACTUAL MAY VARY.