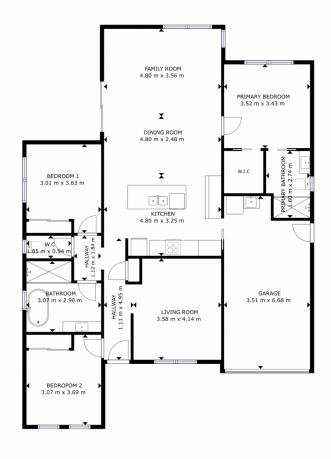

Built 2021, with 2 living areas, 2 bathrooms, open plan kitchen, garage and so much more, why wait when you can move into your home today.

- Built in 2021
- 2 Living areas with open plan kitchen & dining which extends to the outside courtyard/bbq area
- Kitchen is complete with multiple preparation areas including a phenomenal island bench and an abundance of storage
  - 3 bedrooms, all with built in wardbrobes, the main

## 3 📭 2 🔓 2 🗬

Price : \$ 640,000 Building Size : 121 sqm Land Size : 495 sqm

View : https://www.4one4.com.au/property/68-a thena-drive-risdon-vale-tas/7559460

John McGregor 0419 892 104

**Chris McGregor** 0407 421 177

40NE4.

GROSS INTERNAL AREA
GROUND FLOOR: 122.28 m2
TOTAL: 122.28 m2
DIMENSIONS ARE APPROXIMATE, ACTUAL MAY VARY.