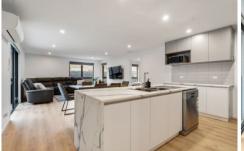

Built 2021, with 2 living areas, 2 bathrooms, open plan kitchen, garage and so much more, why wait when you can move into your home today.

- Built in 2021
- 2 Living areas with open plan kitchen & dining which extends to the outside courtyard/bbq area
- Kitchen is complete with multiple preparation areas including a phenomenal island bench and an abundance of storage
  - 3 bedrooms, all with built in wardbrobes, the main