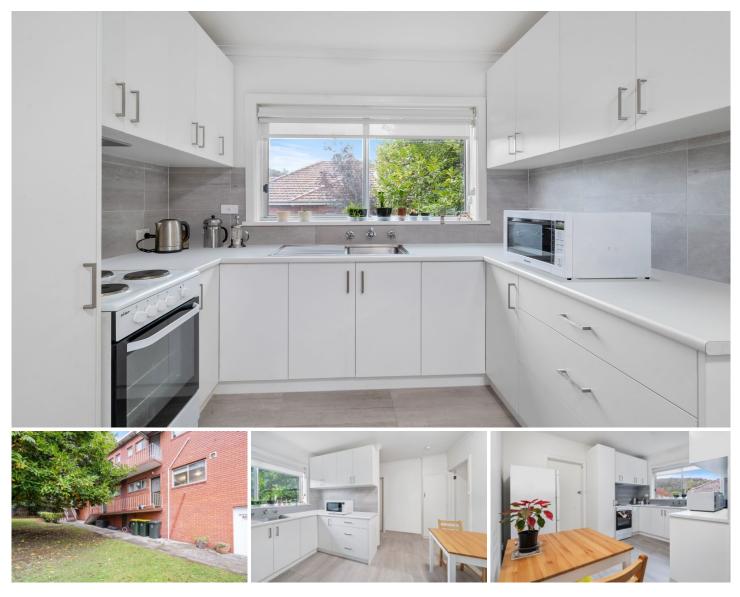

Inside, the unit features a well-appointed kitchen with plenty of storage space and bench space. The large lounge room is bright and airy, creating a welcoming space for relaxation or entertaining guests.