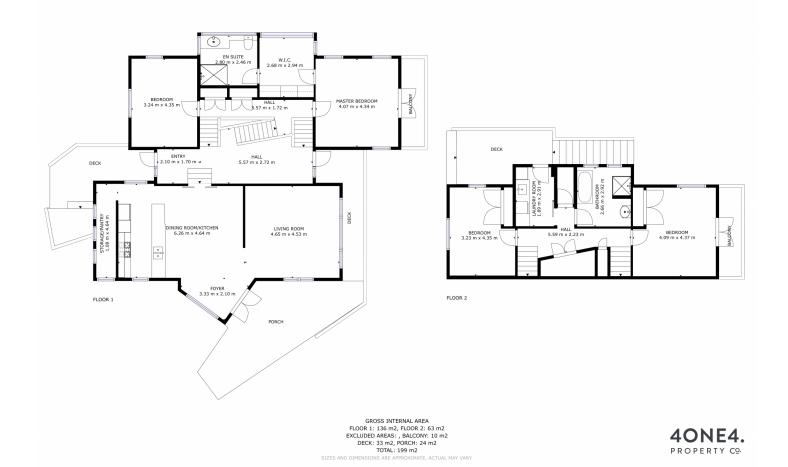

The practical floorplan is perfect for families, featuring a

4 连 2 📛 1 🚘

Price : \$ 725,008 Building Size : 199 sqm Land Size : 1308 sqm

View : https://www.4one4.com.au/property/29-

wassell-place-lindisfarne-tas/7574068