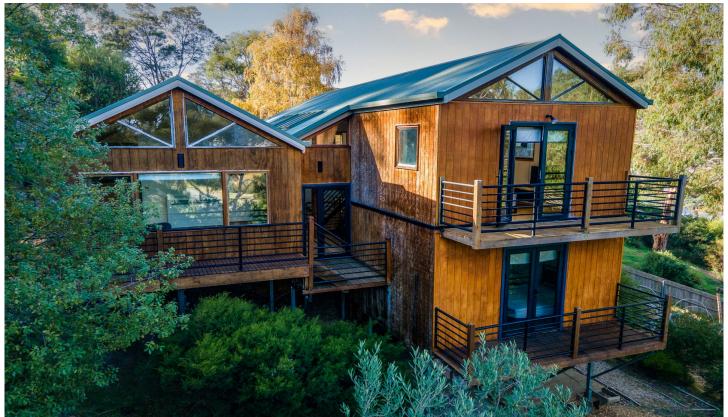

## BRAND NEW DRIVEWAY JUST CONSTRUCTED!

Are you ready to fall head over heels for your dream home? Look no further, because this stunning timber residence in the peaceful pocket of Lindisfarne is sure to capture your heart. With its clever design features, high ceilings, and skylights, this split-level home is the perfect mix of style and comfort.

Get ready to be dazzled by the gorgeous Tas Oak flooring, classic neutral tones, and carefully placed double glazed windows and doors that create a warm and welcoming atmosphere. Plus, the gas hot water and heating system will keep you toasty on chilly nights, while the ducted vacuum system makes cleaning a breeze!