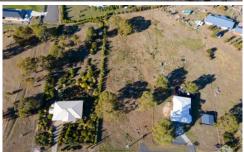

## 22 Tranquillity Crescent Bridgewater TAS

This is the perfect 1+ acre block with stunning Derwent River water views and it is gorgeous at this time of year. This parcel of land runs off Boyer Road on the Dromedary side and is a generous 5,478 sqm (1.4 acres) of lightly sloped pasture with those stunning views. The Power and NBN are already connected and a driveway easily grants access. It really is an exciting opportunity for a stunning dream home. Then look no further as this opportunity ticks all the right boxes.

It is situated down a quiet road with all the normal council collections, the surrounding homes are all set on similar blocks of land giving a very rural feel. Local developments like the brand new 50 million Brighton High School and the upgraded Bridgewater bridge ensure future desirability. This sort after area is a short drive to the major supermarkets in Bridgewater. The revitalised Glenorchy