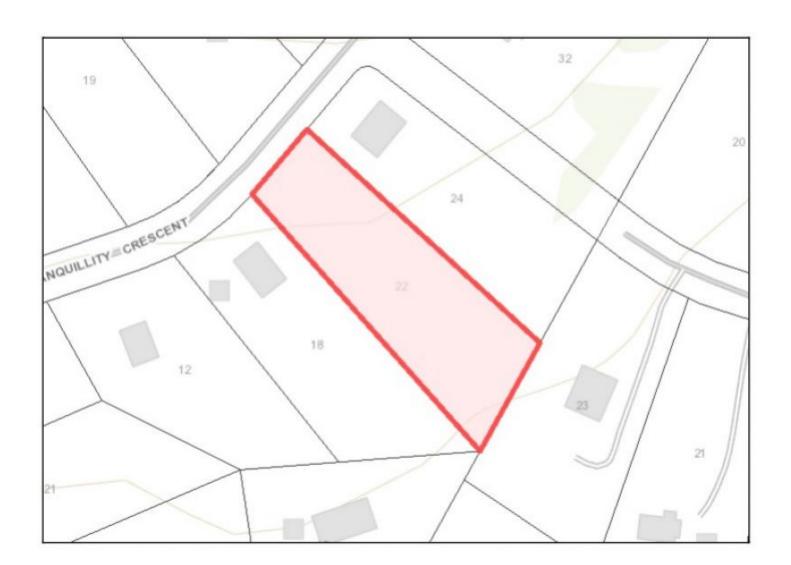

## 22 Tranquillity Crescent Bridgewater TAS

This is the perfect 1+ acre block with stunning Derwent River water views and it is gorgeous at this time of year. This parcel of land runs off Boyer Road on the Dromedary side and is a generous 5,478 sqm (1.4 acres) of lightly sloped pasture with those stunning views. The Power and NBN are already connected and a driveway easily grants access. It really is an exciting opportunity for a stunning dream home. Then look no further as this opportunity ticks all the right boxes.