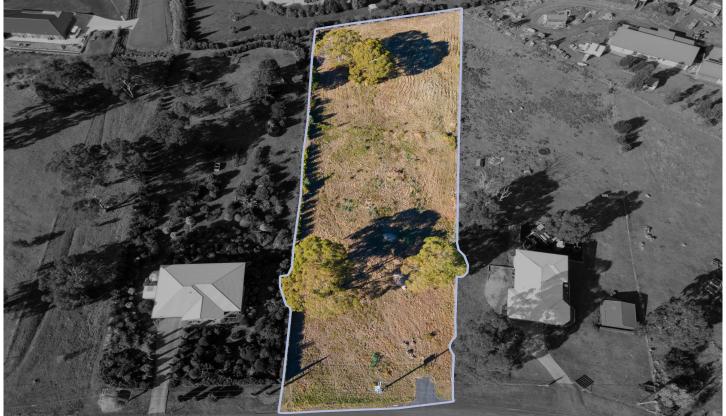

## 22 Tranquillity Crescent Bridgewater TAS

This is the perfect 1+ acre block with stunning Derwent River water views and it is gorgeous at this time of year. This parcel of land runs off Boyer Road on the Dromedary side and is a generous 5,478 sqm (1.4 acres) of lightly sloped pasture with those stunning views. The Power and NBN are already connected and a driveway easily grants access. It really is an exciting opportunity for a stunning dream home. Then look no further as this opportunity ticks all the right boxes.

It is situated down a quiet road with all the normal council collections, the surrounding homes are all set on similar blocks of land giving a very rural feel. Local developments like the brand new 50 million Brighton High School and the upgraded Bridgewater bridge ensure future desirability. This sort after area is a short drive to the major supermarkets in Bridgewater. The revitalised Glenorchy