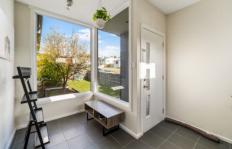

As you enter, you're greeted by a delightful sunroom, flooded with natural light and featuring double doors that beckon you into the heart of the home. Step into the open plan living, dining, and kitchen area?a vast space adorned with gorgeous vaulted ceilings, polished floorboards, and a soothing monochromatic color scheme. Illuminated by an abundance of natural light, this area stays cozy with the warmth from one of two efficient heat pumps. Seamless access to the wrap-around outdoor deck awaits through sliding doors, creating a perfect blend of indoor and outdoor living.