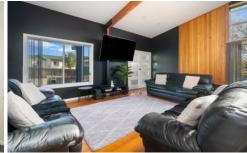

As you enter, you're greeted by a delightful sunroom, flooded with natural light and featuring double doors that beckon you into the heart of the home. Step into the open plan living, dining, and kitchen area?a vast space adorned with gorgeous vaulted ceilings, polished floorboards, and a soothing monochromatic color scheme. Illuminated by an abundance of natural light, this area stays cozy with the warmth from one of two efficient heat pumps. Seamless access to the wrap-around outdoor deck awaits through sliding doors, creating a perfect blend of indoor and outdoor living.