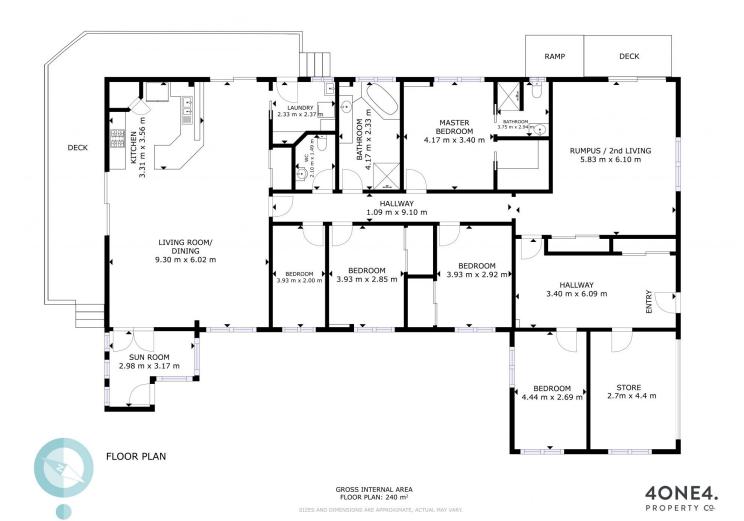

## 2 Amundsen Crescent Warrane TAS

Are you ready to step into the perfect home for your large or growing family? Look no further! This chic and spacious single-level haven is designed to delight at first sight, offering a harmonious blend of style, comfort, and functionality.

As you enter, you're greeted by a delightful sunroom, flooded with natural light and featuring double doors that beckon you into the heart of the home. Step into the open plan living, dining, and kitchen area?a vast space adorned with gorgeous vaulted ceilings, polished floorboards, and a soothing monochromatic color scheme. Illuminated by an abundance of natural light, this area stays cozy with the warmth from one of two efficient heat pumps. Seamless access to the wrap-around outdoor deck awaits through sliding doors, creating a perfect blend of indoor and outdoor living.

5 📭 2 🖺 2 🗬

**Building Size**: 240 sqm **Land Size**: 645 sqm

View : https://w

: https://www.4one4.com.au/property/2-a mundsen-crescent-warrane-tas/7582406

Marilyn Rooney 0408 579 454

Jenna Pearsall 0488 498 450